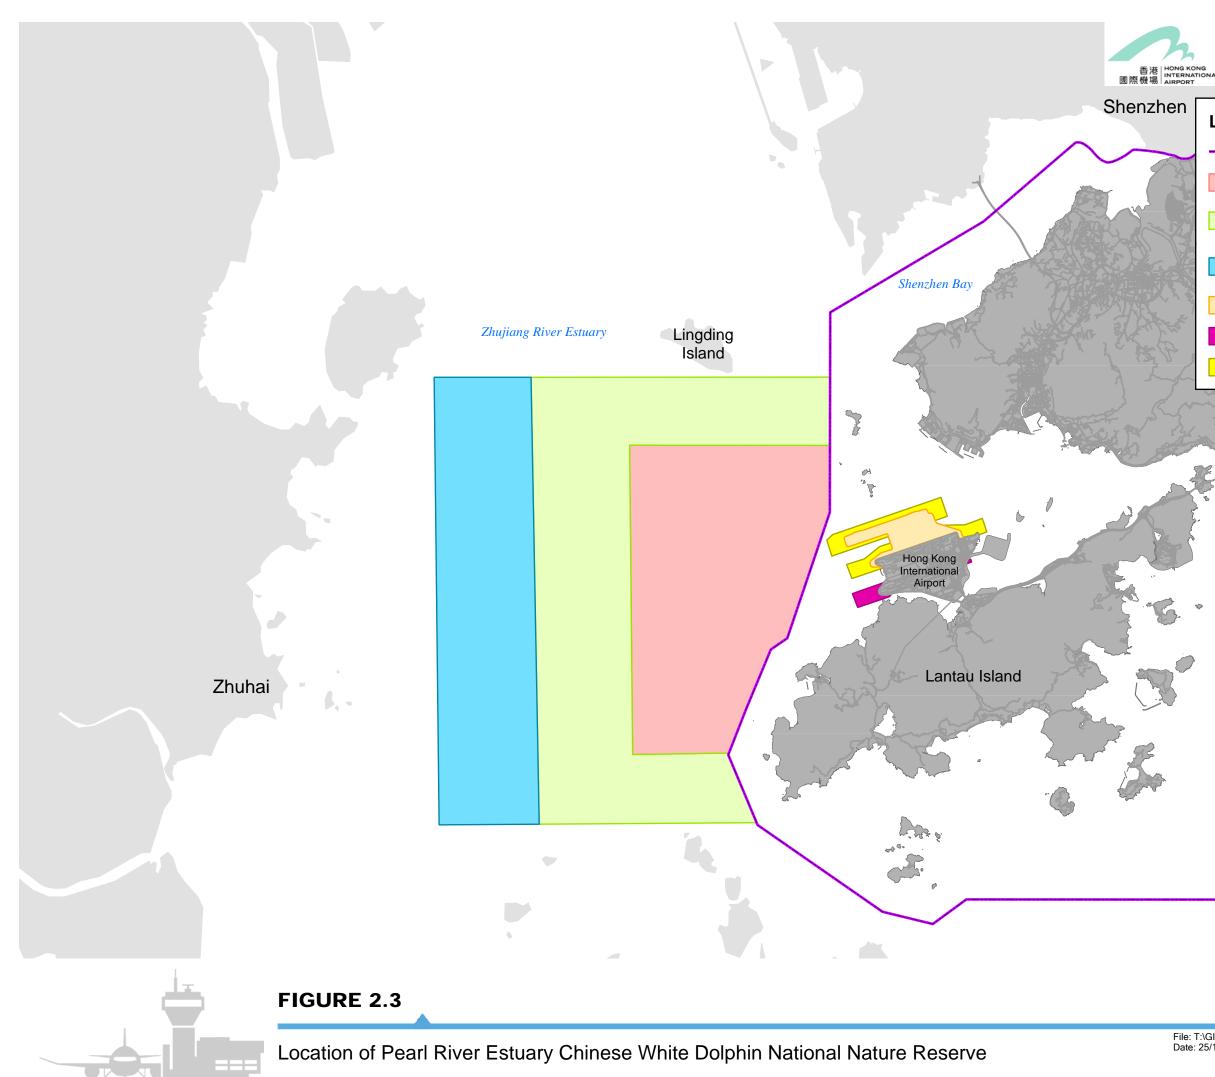

## Legend

- HKSAR Boundary

Pearl River Estuary Chinese White Dolphin National Nature Reserve - Core Zone

Pearl River Estuary Chinese White Dolphin National Nature Reserve - Buffer Zone

Pearl River Estuary Chinese White Dolphin National Nature Reserve - Experimental Zone

Proposed 3RS Land Formation Footprint

Existing Hong Kong International Airport Approach Area (HKIAAA) Area 1 & Area 2

Proposed HKIAAA

**ERM** 

10

Hong Kong Island

N Kilometers

5