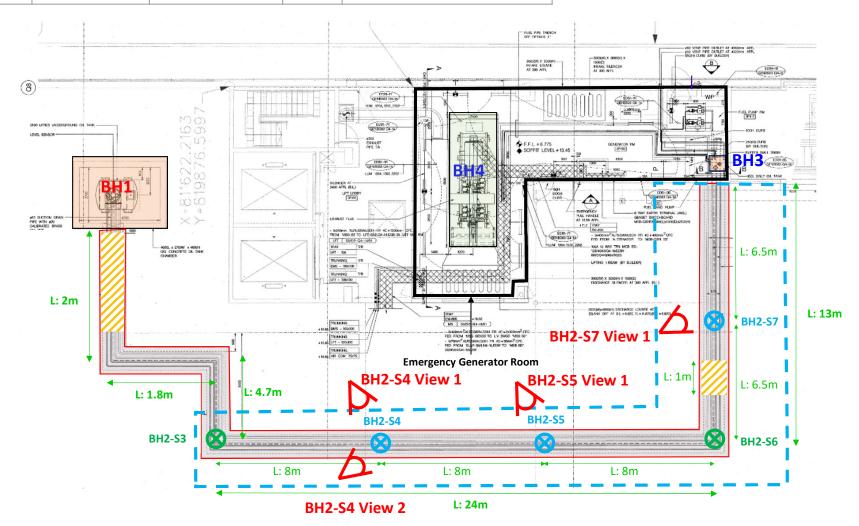

## Appendix E.1 Site Photo Record of Underground Pipeline Trench of EPSS1 at BH2 - BH2-S4, BH2-S5, BH2-S7 (Layout)

| Annotation of<br>Sampling Point | Type of Sampling Point | Sampling Elevation                                        | Type of<br>Sample | <u>Remarks</u>                                                                           |
|---------------------------------|------------------------|-----------------------------------------------------------|-------------------|------------------------------------------------------------------------------------------|
| BH2-S3                          | Curvature              | Right underneath concrete trench corner                   | Soil              | Reference point for CAR T2 EPSS1 Vol. 2 (this CAR)                                       |
| BH2-S6                          | Curvature              | Right underneath concrete trench corner                   | Soil              |                                                                                          |
| BH2-S4                          | Additional             | At the level of fuel pipelines within the concrete trench | Sand              | Same sampling point selection in SCAP                                                    |
| BH2-S5                          | Additional             |                                                           |                   | Sand sampling was not possible with concrete trench filled with concrete instead of sand |
| BH2-S7                          | Additional             |                                                           |                   |                                                                                          |

## **LEGEND:**

**TEXT** On-site Measurement of Underground Pipeline/Concrete Trench

Segment of underground pipeline not laid in concrete trench

Scope of CAR for T2 EPSS1 Vol. 2 (this CAR)