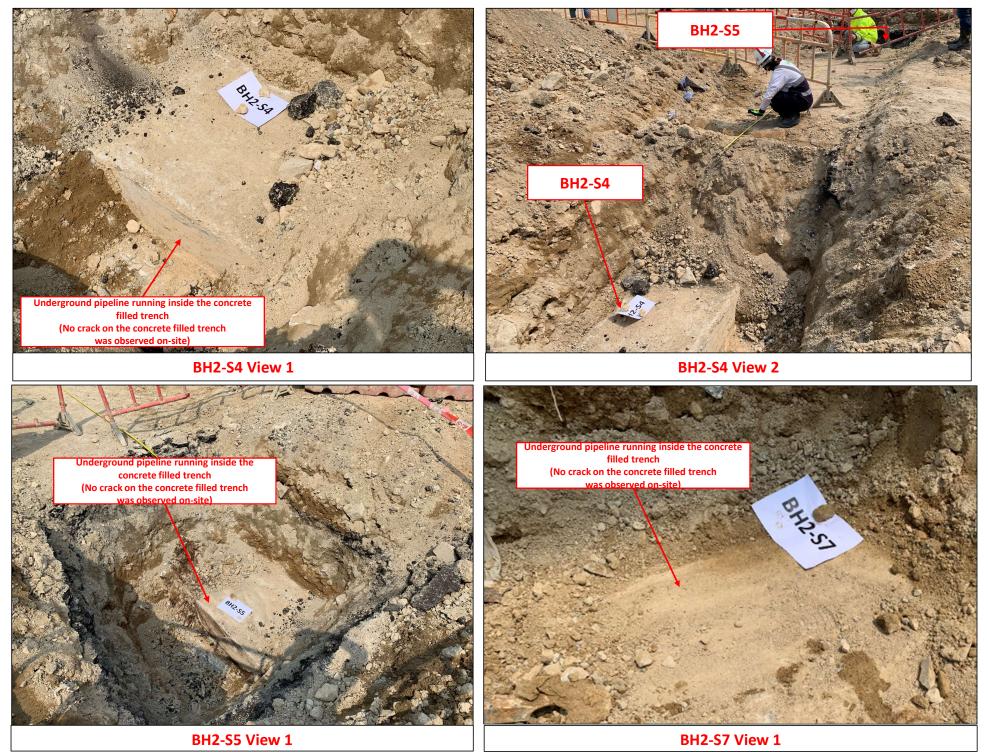

## Appendix E.2 Site Photo Record of Underground Pipeline Trench of EPSS1 at BH2 - BH2-S4, BH2-S5, BH2-S7 (Photo Record)