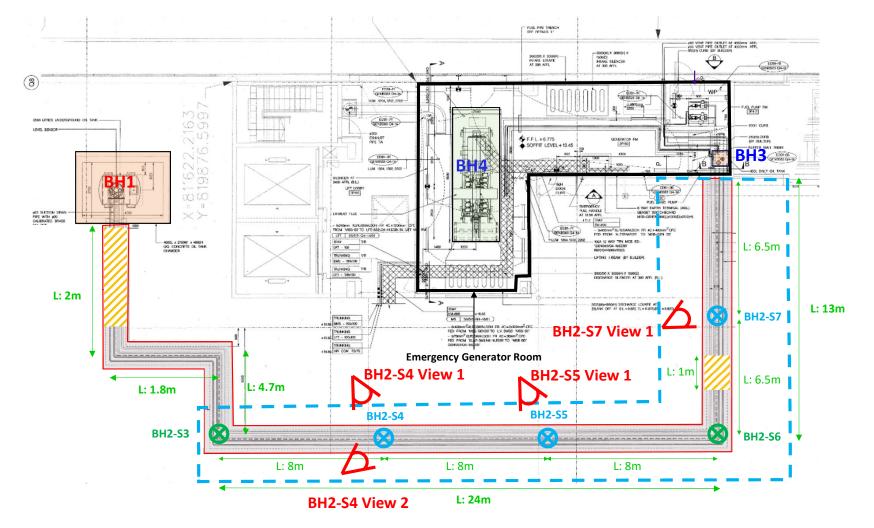

## Appendix E.1 Site Photo Record of Underground Pipeline Trench of EPSS1 at BH2 - BH2-S4, BH2-S5, BH2-S7 (Layout)

| Annotation of<br>Sampling Point | <u>Type of Sampling</u><br><u>Point</u> | Sampling Elevation                                              | <u>Type of</u><br><u>Sample</u> | <u>Remarks</u>                                                                     | LEGEND    | EBH2-S3 and BH2-S6 reference point, results presented in CAR T2<br>EPSS1 Vol.1 |
|---------------------------------|-----------------------------------------|-----------------------------------------------------------------|---------------------------------|------------------------------------------------------------------------------------|-----------|--------------------------------------------------------------------------------|
| BH2-S3                          | Curvature                               | Right underneath concrete trench corner                         | Soil                            | Reference point for CAR T2 EPSS1 Vol. 2                                            | $\otimes$ | Actual Sampling Point                                                          |
| BH2-S6                          | Curvature                               | Right underneath<br>concrete trench corner                      | Soil                            | (this CAR)                                                                         | ТЕХТ      | On-site Measurement of Underground Pipeline/Concrete Trench                    |
| BH2-S4                          | Additional                              | At the level of fuel<br>pipelines within the<br>concrete trench | Sand                            | Same sampling point selection in SCAP                                              |           | Segment of underground pipeline not laid in concrete trench                    |
| BH2-S5                          | Additional                              |                                                                 |                                 | Sand sampling <u>was not possible</u> with<br>concrete trench filled with concrete | 12        | Scope of CAR for T2 EPSS1 Vol. 2 (this CAR)                                    |
| BH2-S7                          | Additional                              |                                                                 |                                 | instead of sand                                                                    |           |                                                                                |