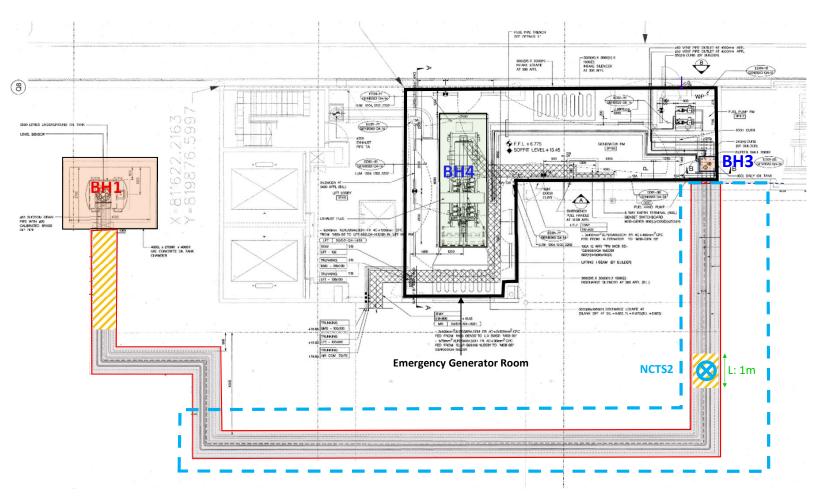

## F. Actual Sampling Point of Underground Pipeline Trench of EPSS1 (i.e. NCTS2)

## Appendix F Actual Sampling Point of Underground Pipeline Trench of EPSS1 at NCTS2

| Annotation of Sampling Point | Type of Sampling Point                    | Sampling Elevation                                   | Type of<br>Sample | <u>Remarks</u>                                                                                           |
|------------------------------|-------------------------------------------|------------------------------------------------------|-------------------|----------------------------------------------------------------------------------------------------------|
| NCTS2                        | Newly added according to onsite condition | Right underneath the segment of underground pipeline | Soil              | Newly added according to on-site condition (Segment of underground pipeline not laid in concrete trench) |

## **LEGEND:**

**Actual Sampling Point** 

TEX

On-site Measurement of Underground Pipeline

Segment of underground pipeline not laid in concrete trench

Scope of CAR T2 EPPS1 Vol.2 (this CAR)