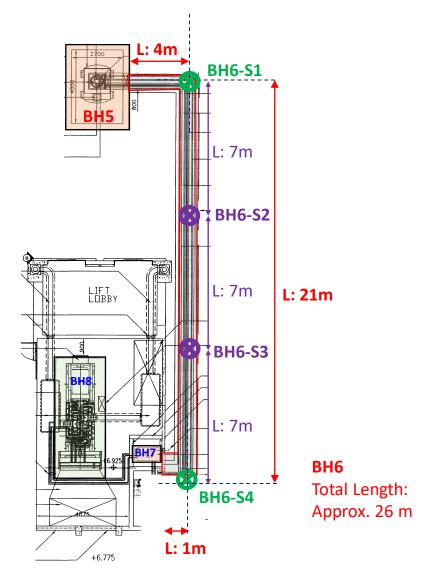

## <u>Appendix E Indicative Sampling Point of the Underground Pipeline Trench of EPSS3 in SCAP</u> (ie.<u>BH6</u>)

| Annotation   | Type of Sampling   | <u>Type of Sample</u> |                         |
|--------------|--------------------|-----------------------|-------------------------|
| of Sampling  | Point (Curvature/  | At the level of fuel  | <u>Right underneath</u> |
| <u>Point</u> | <u>Additional)</u> | pipelines (Within     | <u>concrete trench</u>  |
|              |                    | Concrete Trench)      |                         |
| BH6-S1       | Curvature          | Sand                  | Soil                    |
| BH6-S2       | Additional         |                       | -                       |
| BH6-S3       | Additional         |                       | -                       |
| BH6-S4       | Curvature          |                       | Soil                    |

## LEGEND:

- 😒 Curvature Sampling Point
- 😢 Additional Sampling Point

Indicative Sampling Point Selection of Underground Pipeline Trench of Emergency Power Supply System No.3 (i.e. **BH6**)