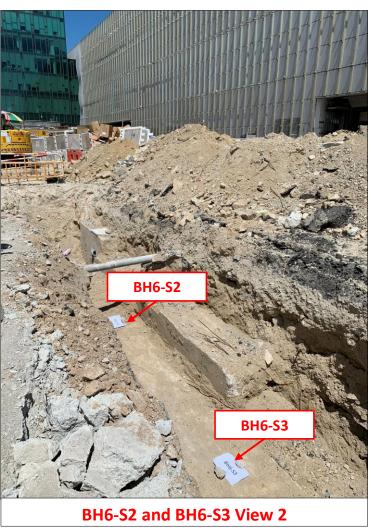

## Appendix G.2 Site Photo Record of Underground Pipeline Trench of EPSS3 at BH6-S2 and BH6-S3 (Photo Record)