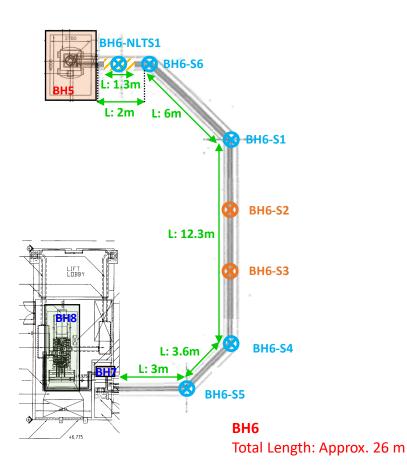

## Appendix G.1 Actual Sampling Point of the Underground Pipeline Trench of EPSS3 (i.e. BH6-S1, BH6-S4, BH6-S5, BH6-S6, BH6-NLTS1)

| Annotation of<br>Sampling Point | Type of Sampling Point                                                    | Sampling Elevation                                   | Type of<br>Sample | <u>Remarks</u>                                                                                                     |
|---------------------------------|---------------------------------------------------------------------------|------------------------------------------------------|-------------------|--------------------------------------------------------------------------------------------------------------------|
| BH6-S1<br>BH6-S4<br>BH6-S5      | Curvature Curvature Curvature (Newly added according to                   | Right underneath concrete trench corner              | Soil              | Same sampling point<br>selection in SCAP  Newly added according to<br>on-site condition (Curvature<br>of pipeline) |
| BH6-S6                          | on-site condition) Curvature (Newly added according to on-site condition) |                                                      |                   |                                                                                                                    |
| BH6-NLTS1                       | Newly added according to on-site condition                                | Right underneath the segment of underground pipeline |                   | Newly added according to<br>on-site condition (Segment<br>of underground pipeline not<br>laid in concrete trench)  |

## **LEGEND:**

- Sampling Point proposed in SCAP with photo record taken on 24 Jul 2020
- Actual Sampling Point

**TEXT** On-site Measurement of Underground Pipeline/ Concrete Trench

Segment of underground pipeline not laid in concrete trench

Actual Sampling Point of Underground Pipeline Trench of Emergency Power Supply System No.3 (i.e. BH6)