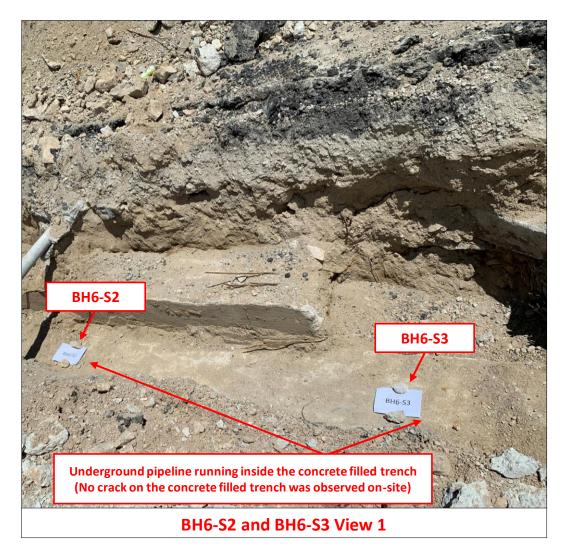

## Appendix G.2 Site Photo Record of Underground Pipeline Trench of EPSS3 at BH6-S2 and BH6-S3 (Photo Record)