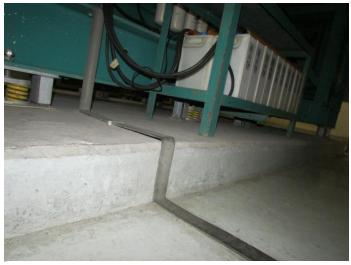

## Appendix J3 Site Photo Record of Final Inspection for EPSS3 BH7 (450 L Above-ground Fuel Tank)

BH7 View 1 - 450 L Above-ground Fuel Tank

**BH7 View 2** – Drip tray condition underneath 450 L Above-ground Fuel Tank