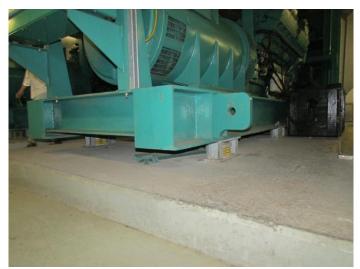

**HS1 View 1** - concrete floor condition underneath emergency generators

**HS1 View 2** - concrete floor condition underneath emergency generators

**HS1 View 3** - concrete floor condition underneath emergency generators

**HS1 View 4** - concrete floor condition underneath emergency generators

**HS1 View 5** - concrete floor condition underneath emergency generators