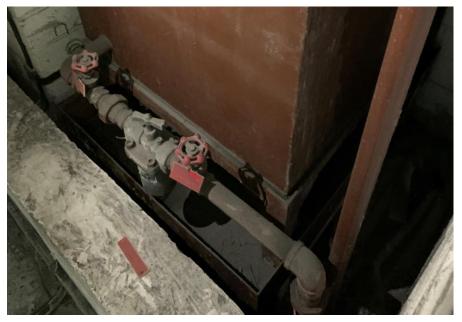

## Appendix J3 Site Photo Record of Final Inspection for EPSS3 BH7 (450 L Above-ground Fuel Tank)

BH7 View 1 - 450 L Above-ground Fuel Tank

**BH7 View 2** – Drip tray condition underneath 450 L Above-ground Fuel Tank