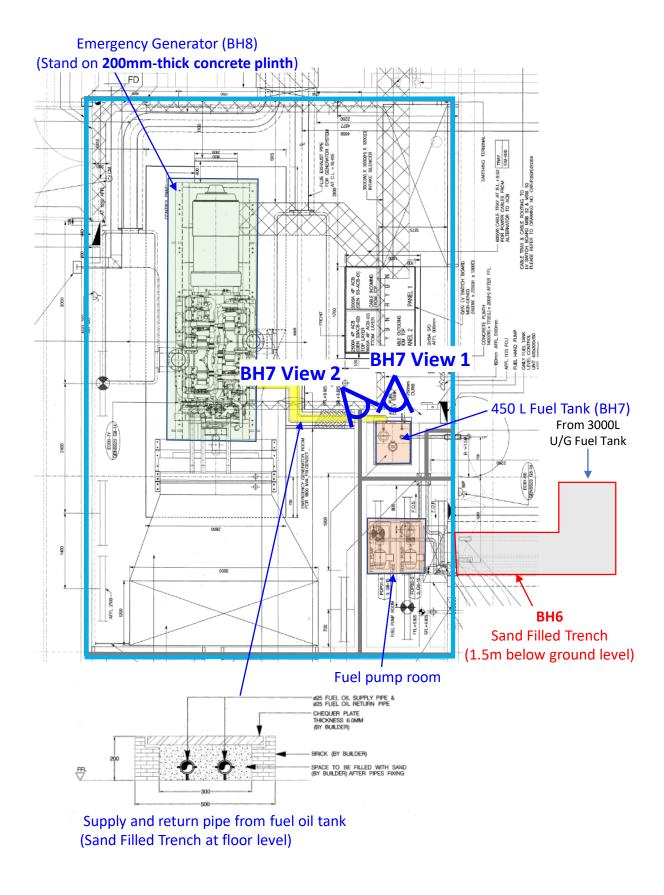

## Appendix J3 Site Photo Record of Final Inspection for EPSS3 BH7 (450 L Above-ground Fuel Tank)

BH7 View 1 - 450 L Above-ground Fuel Tank

**BH7 View 2** – Drip tray condition underneath 450 L Above-ground Fuel Tank