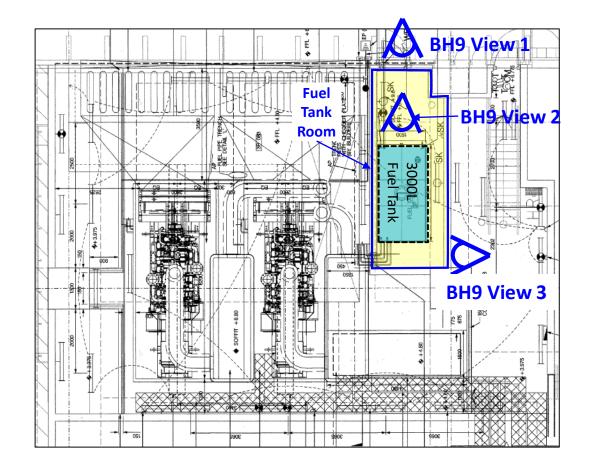

## Appendix J1 Site Photo Record of Final Inspection for EPSS2 BH9 (3000L Above-ground Fuel Tank)

BH9 View 1 - 3000L Above-ground Fuel Tank (BH9)

**BH9 View 2** - concrete floor condition underneath 3000L Aboveground Fuel Tank