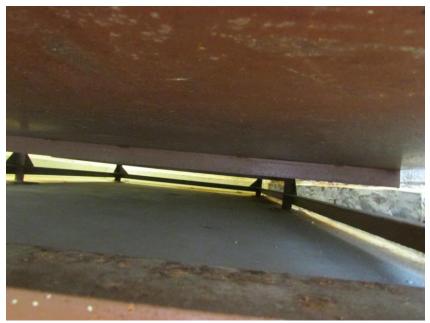

## Appendix J1 Site Photo Record of Final Inspection for EPSS2 BH9 (3000L Above-ground Fuel Tank)

BH9 View 1 - 3000L Above-ground Fuel Tank (BH9)

**BH9 View 2** - concrete floor condition underneath 3000L Aboveground Fuel Tank