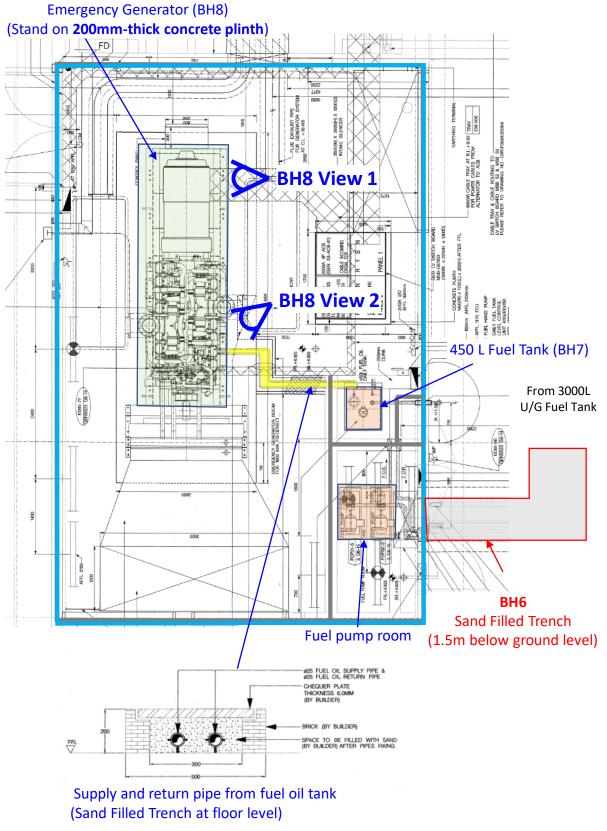

## Appendix J4 Site Photo Record of Final Inspection for EPSS3 BH8 (Above-ground Emergency Generator)

**BH8 View 1** - concrete floor condition underneath emergency generator

**BH8 View 2** - concrete floor condition underneath emergency generator