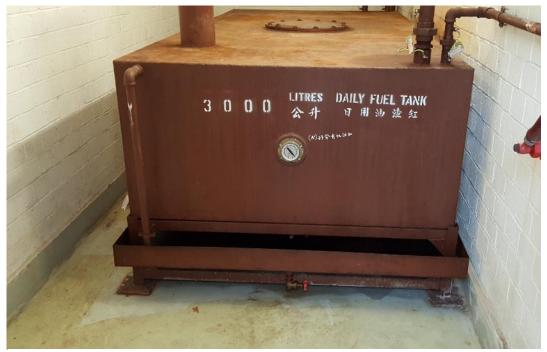

## Appendix J1 Site Photo Record of Final Inspection for EPSS2 BH9 (3000L Above-ground Fuel Tank)

BH9 View 1 - 3000L Above-ground Fuel Tank (BH9)

**BH9 View 2** - concrete floor condition underneath 3000L Aboveground Fuel Tank