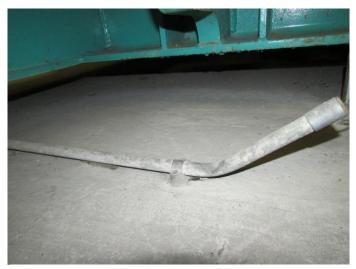

## Appendix J3 Site Photo Record of Final Inspection for EPSS3 BH7 (450 L Above-ground Fuel Tank)

BH7 View 1 - 450 L Above-ground Fuel Tank

**BH7 View 2** – Drip tray condition underneath 450 L Above-ground Fuel Tank