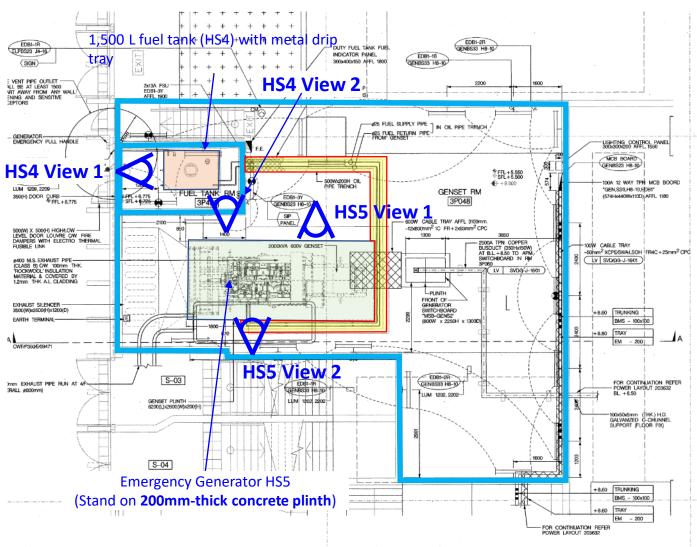

## <u>Appendix J5 Site Photo Record of Final Inspection for EPSS5</u> HS4 (Above-ground Fuel Tank) and HS5 (Above-ground Emergency Generator)

PART PLAN OF CWF/P350/E/203631,203633,203634

**HS5 View 1** - concrete floor condition underneath emergency generator

**HS5 View 2** - concrete floor condition underneath emergency generator

**HS4 View 1** - concrete floor condition underneath 1,500L Above-ground Fuel Tank

**HS4 View 2** - concrete floor condition of fuel tank room with 1,500 L above-ground fuel tank