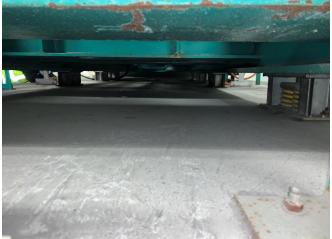

## Appendix J4 Site Photo Record of Final Inspection for EPSS3 BH8 (Above-ground Emergency Generator)

**BH8 View 1** - concrete floor condition underneath emergency generator

**BH8 View 2** - concrete floor condition underneath emergency generator