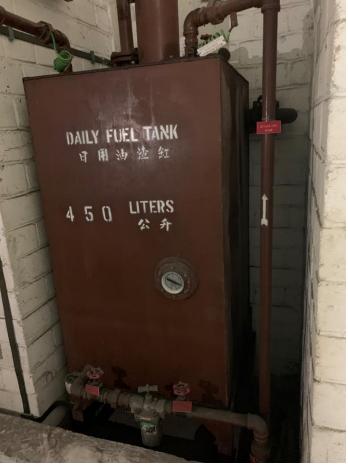

## Appendix J3 Site Photo Record of Final Inspection for EPSS3 BH7 (450 L Above-ground Fuel Tank)

BH7 View 1 - 450 L Above-ground Fuel Tank

**BH7 View 2** – Drip tray condition underneath 450 L Above-ground Fuel Tank