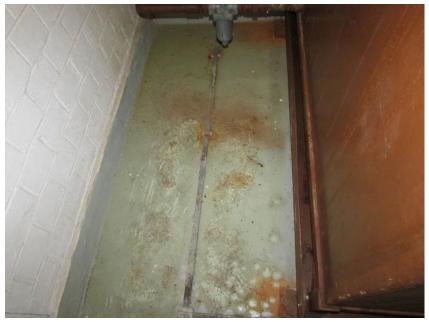

**BH9 View 3** - concrete floor condition of fuel tank room with 3000L Above-ground Fuel Tank

Appendix J2 Site Photo Record of Final Inspection for EPSS2 HS1 (2 above-ground Emergency generators connected with 3,000 L Above-ground Fuel Tank inside (BH9))