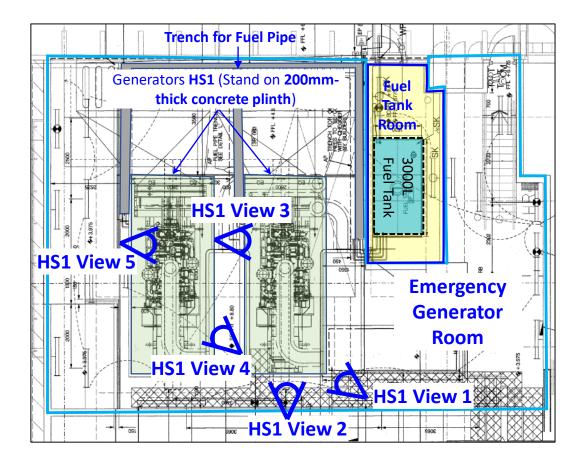

**HS1 View 1** - concrete floor condition underneath emergency generators

**HS1 View 2** - concrete floor condition underneath emergency generators

**HS1 View 3** - concrete floor condition underneath emergency generators

**HS1 View 4** - concrete floor condition underneath emergency generators

**HS1 View 5** - concrete floor condition underneath emergency generators