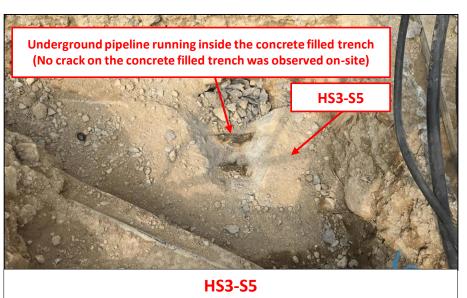

## Appendix E.2 Site Photo Record of Underground Pipeline Trench of EPSS4 at HS3-S2, HS3-S5 and HS3-S6 (Photo Record)