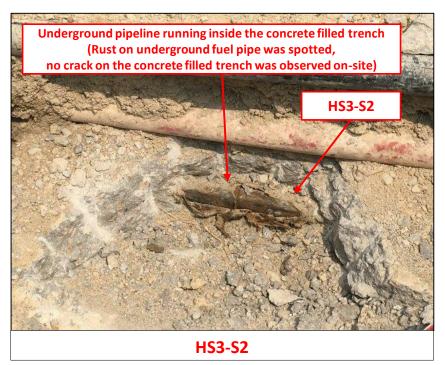

## Appendix E.2 Site Photo Record of Underground Pipeline Trench of EPSS4 at HS3-S2, HS3-S5 and HS3-S6 (Photo Record)