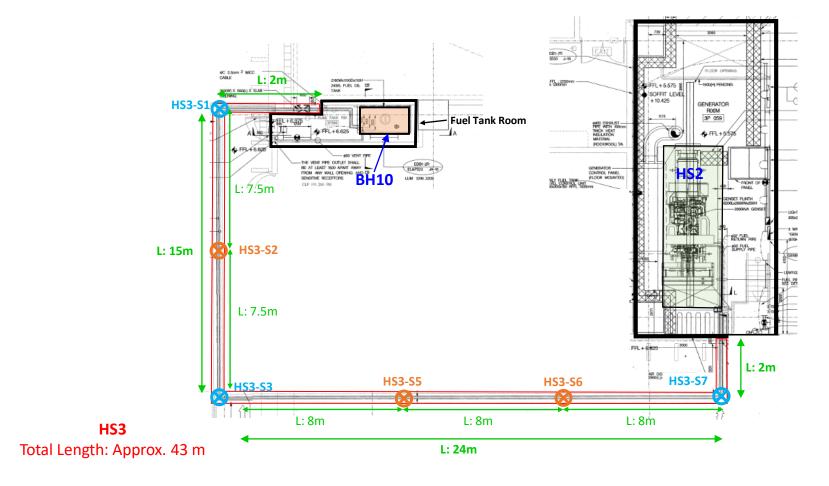

## Appendix E.1 Actual Sampling Point of the Underground Pipeline Trench of EPSS4

(i.e. HS3-S1, HS3-S3, HS3-S7)

|   | Annotation of<br>Sampling Point | Type of Sampling Point | <u>Sampling</u><br>Elevation | <u>Type of</u><br>Sample | <u>Remarks</u>                        |
|---|---------------------------------|------------------------|------------------------------|--------------------------|---------------------------------------|
| ŀ | HS3-S1                          | Curvature              | Right underneath             | Soil                     | Same sampling point selection in SCAP |
|   | HS3-S3                          | Curvature              | concrete trench              |                          |                                       |
|   | HS3-S7                          | Curvature              | corner                       |                          |                                       |

## **LEGEND:**

- Sampling Point proposed in SCAP with photo record taken on 15 Sep 2020
- Actual Sampling Point

**TEXT** On-site Measurement of Underground Pipeline/ Concrete Trench