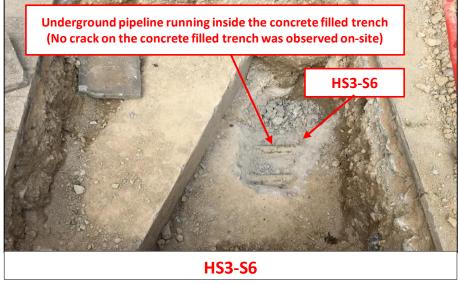

## Appendix E.2 Site Photo Record of Underground Pipeline Trench of EPSS4 at HS3-S2, HS3-S5 and HS3-S6 (Photo Record)