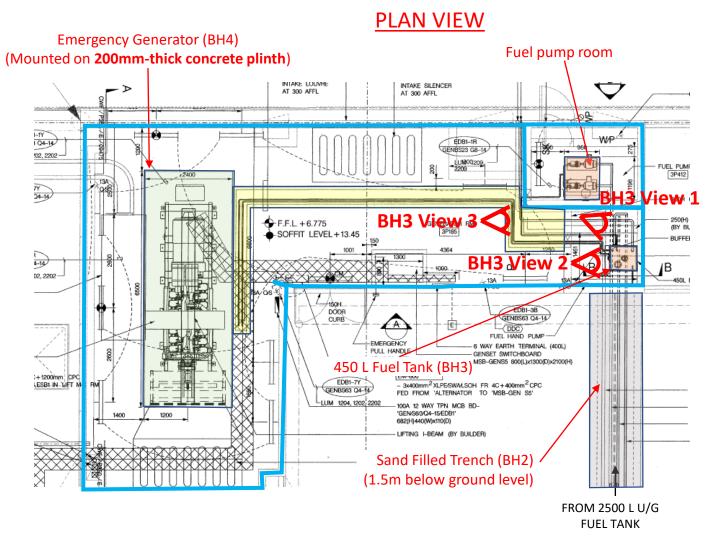

## Appendix I Photo Record of Final Inspection for BH3 and BH4 (BH4: Above-ground Emergency Generator)

**BH4 View 1** - Emergency Generator (BH4) (Mounted on **200mm-thick concrete plinth**)

**BH4 View 2** - concrete floor condition underneath Emergency Generator

**BH4 View 3** - concrete floor condition underneath Emergency Generator

**BH4 View 4** - concrete floor condition underneath Emergency Generator

BH3 View 2 – concrete floor condition underneath 450 L fuel tank

**BH3 View 1** – Metal drip tray and concrete curb surrounding fuel tank

**BH3 View 3** – Concrete curb surrounding fuel tank