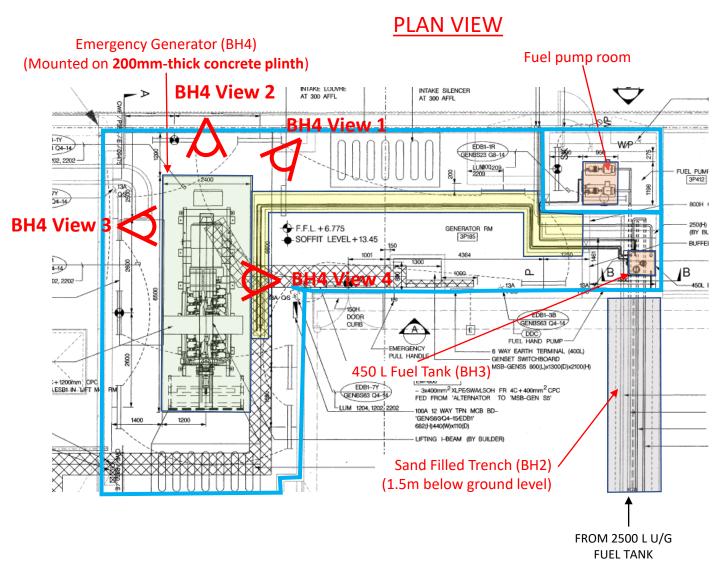

## Appendix I Photo Record of Final Inspection for BH3 and BH4 (BH4: Above-ground Emergency Generator)

**BH4 View 1** - Emergency Generator (BH4) (Mounted on **200mm-thick concrete plinth**)

**BH4 View 2** - concrete floor condition underneath Emergency Generator

**BH4 View 3** - concrete floor condition underneath Emergency Generator

**BH4 View 4** - concrete floor condition underneath Emergency Generator

BH3 View 2 – concrete floor condition underneath 450 L fuel tank