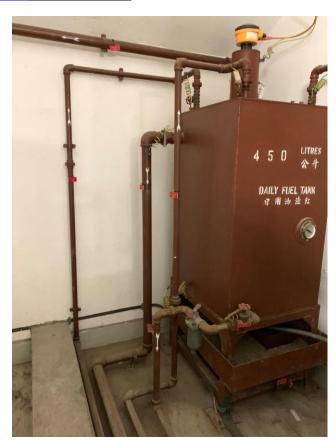

**BH3 View 1** – Metal drip tray and concrete curb surrounding fuel tank

**BH3 View 3** – Concrete curb surrounding fuel tank