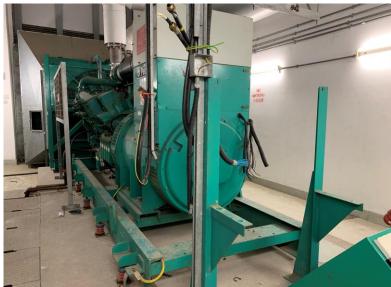

## Appendix I Photo Record of Final Inspection for BH3 and BH4 (BH4: Above-ground Emergency Generator)

**BH4 View 1** - Emergency Generator (BH4) (Mounted on **200mm-thick concrete plinth**)

**BH4 View 2** - concrete floor condition underneath Emergency Generator

**BH4 View 3** - concrete floor condition underneath Emergency Generator

**BH4 View 4** - concrete floor condition underneath Emergency Generator

BH3 View 2 – concrete floor condition underneath 450 L fuel tank