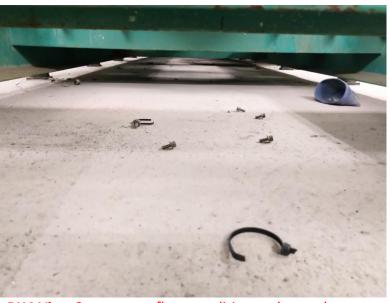

## Appendix I Photo Record of Final Inspection for BH3 and BH4 (BH4: Above-ground Emergency Generator)

**BH4 View 1** - Emergency Generator (BH4) (Mounted on **200mm-thick concrete plinth**)

**BH4 View 2** - concrete floor condition underneath Emergency Generator

**BH4 View 3** - concrete floor condition underneath Emergency Generator

**BH4 View 4** - concrete floor condition underneath Emergency Generator

BH3 View 2 – concrete floor condition underneath 450 L fuel tank