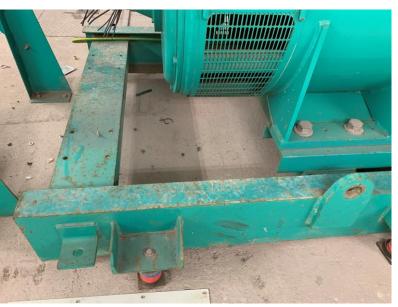

## Appendix I Photo Record of Final Inspection for BH3 and BH4 (BH4: Above-ground Emergency Generator)

**BH4 View 1** - Emergency Generator (BH4) (Mounted on **200mm-thick concrete plinth**)

**BH4 View 2** - concrete floor condition underneath Emergency Generator

**BH4 View 3** - concrete floor condition underneath Emergency Generator

**BH4 View 4** - concrete floor condition underneath Emergency Generator

BH3 View 2 – concrete floor condition underneath 450 L fuel tank