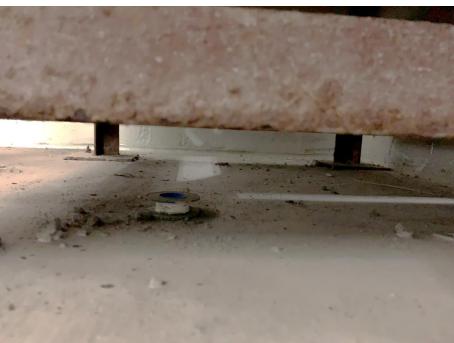

**BH4 View 3** - concrete floor condition underneath Emergency Generator

**BH4 View 4** - concrete floor condition underneath Emergency Generator

BH3 View 2 – concrete floor condition underneath 450 L fuel tank