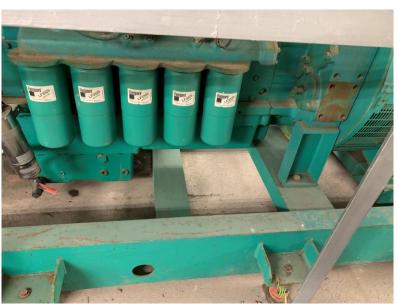

## Appendix I Photo Record of Final Inspection for BH3 and BH4 (BH4: Above-ground Emergency Generator)

**BH4 View 1** - Emergency Generator (BH4) (Mounted on **200mm-thick concrete plinth**)

**BH4 View 2** - concrete floor condition underneath Emergency Generator