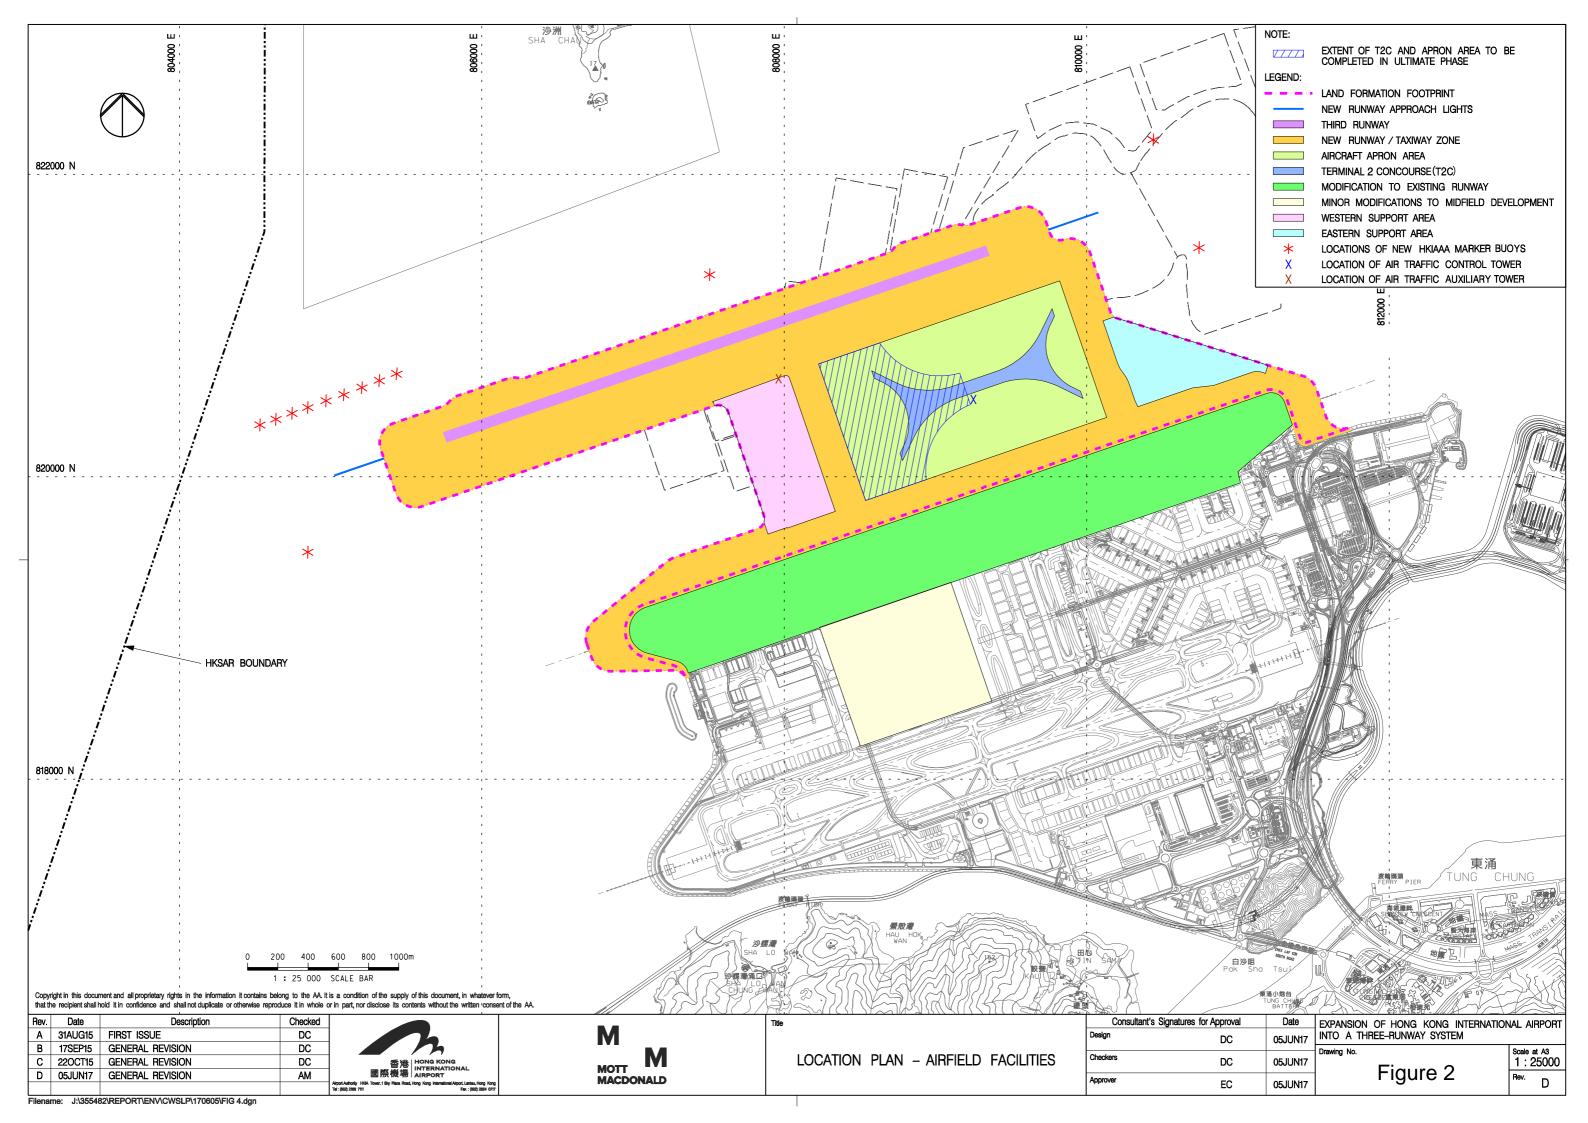

## **II.** Location Plans for Planned Construction Works

| <del></del> | Gravity Sewer to be upgraded by AAHK                |
|-------------|-----------------------------------------------------|
| <b>—</b>    | Existing Rising Main from Airport to Tung Chung     |
| <del></del> | <b>Existing Gravity Sewer from Airport to TCSPS</b> |
| _           |                                                     |