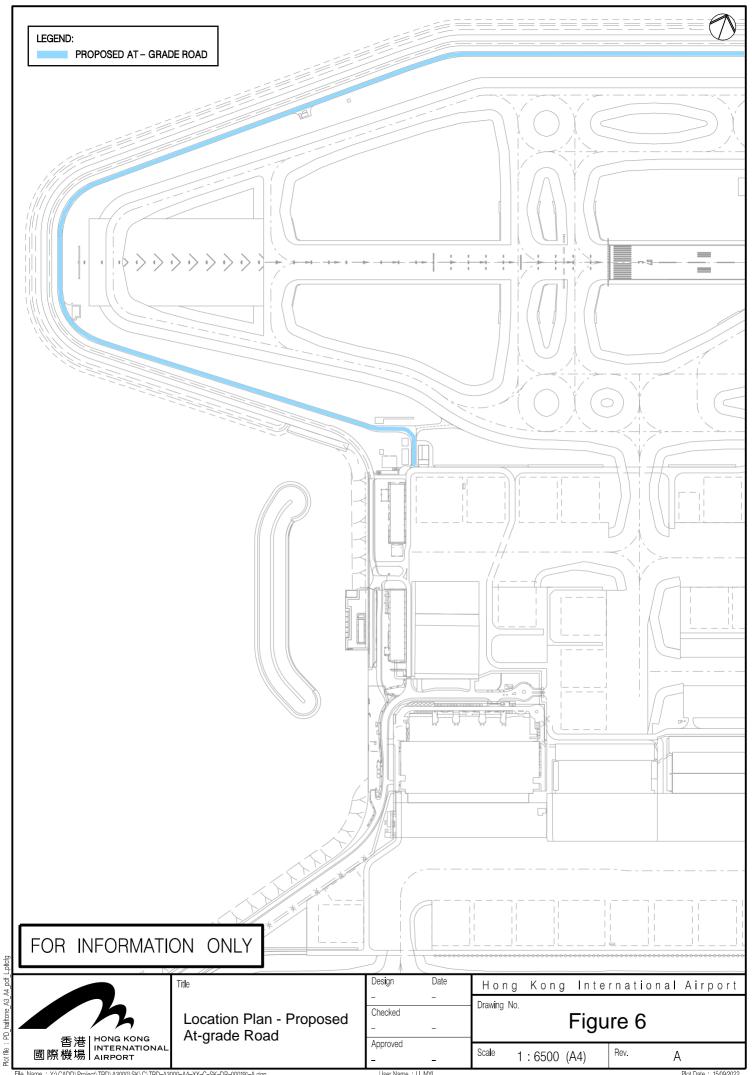

## **II.** Location Plans for Planned Construction Works

| <del></del> | Gravity Sewer to be upgraded by AAHK                |
|-------------|-----------------------------------------------------|
| <b>—</b>    | Existing Rising Main from Airport to Tung Chung     |
| <del></del> | <b>Existing Gravity Sewer from Airport to TCSPS</b> |
| _           |                                                     |