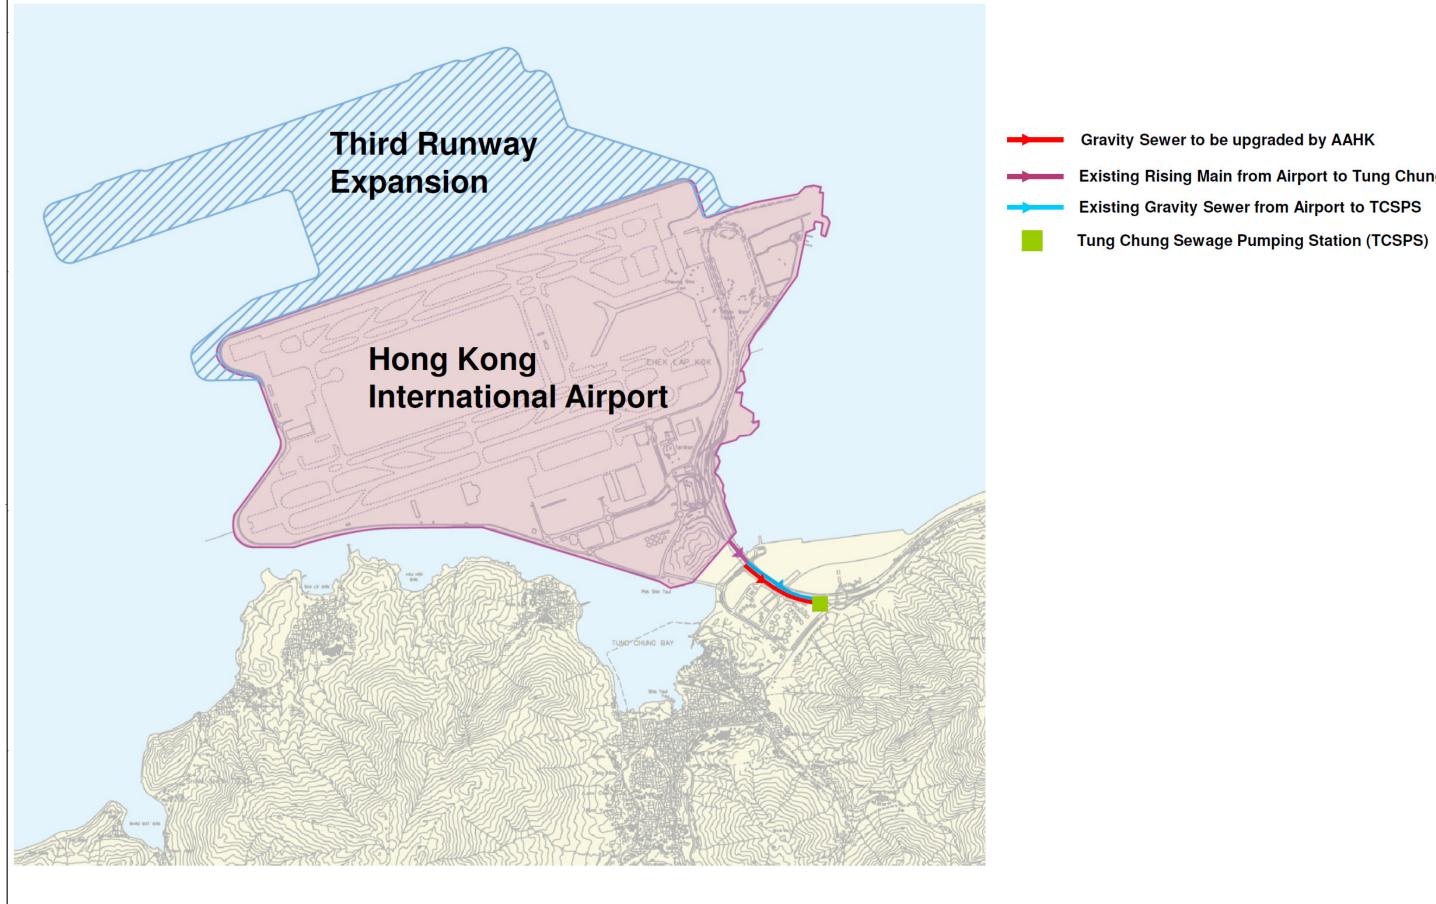

## **II.** Location Plans for Planned Construction Works

| <del></del> | Gravity Sewer to be upgraded by AAHK                |
|-------------|-----------------------------------------------------|
| <b>—</b>    | Existing Rising Main from Airport to Tung Chung     |
| <del></del> | <b>Existing Gravity Sewer from Airport to TCSPS</b> |
| _           |                                                     |

| GRAVITY SEWER T | O BE UPGRADED |
|-----------------|---------------|
|                 |               |

| Consultant's Signatures   | for Approval | Date    | EXPANSION OF HONG KONG INTERNATION | VAL AIRPORT            |
|---------------------------|--------------|---------|------------------------------------|------------------------|
| Design                    | DC           | 31AUG15 | INTO A THREE-RUNWAY SYSTEM         |                        |
| Checkers                  | DC           | 31AUG15 | Drawing No.                        | Scale at A3<br>1:30000 |
| Design Supervisor         | EC           | 31AUG15 | Figure 7                           | Rev                    |
| Authorised Representative | JFP          | 31AUG15 | 1 190.0 1                          | A                      |