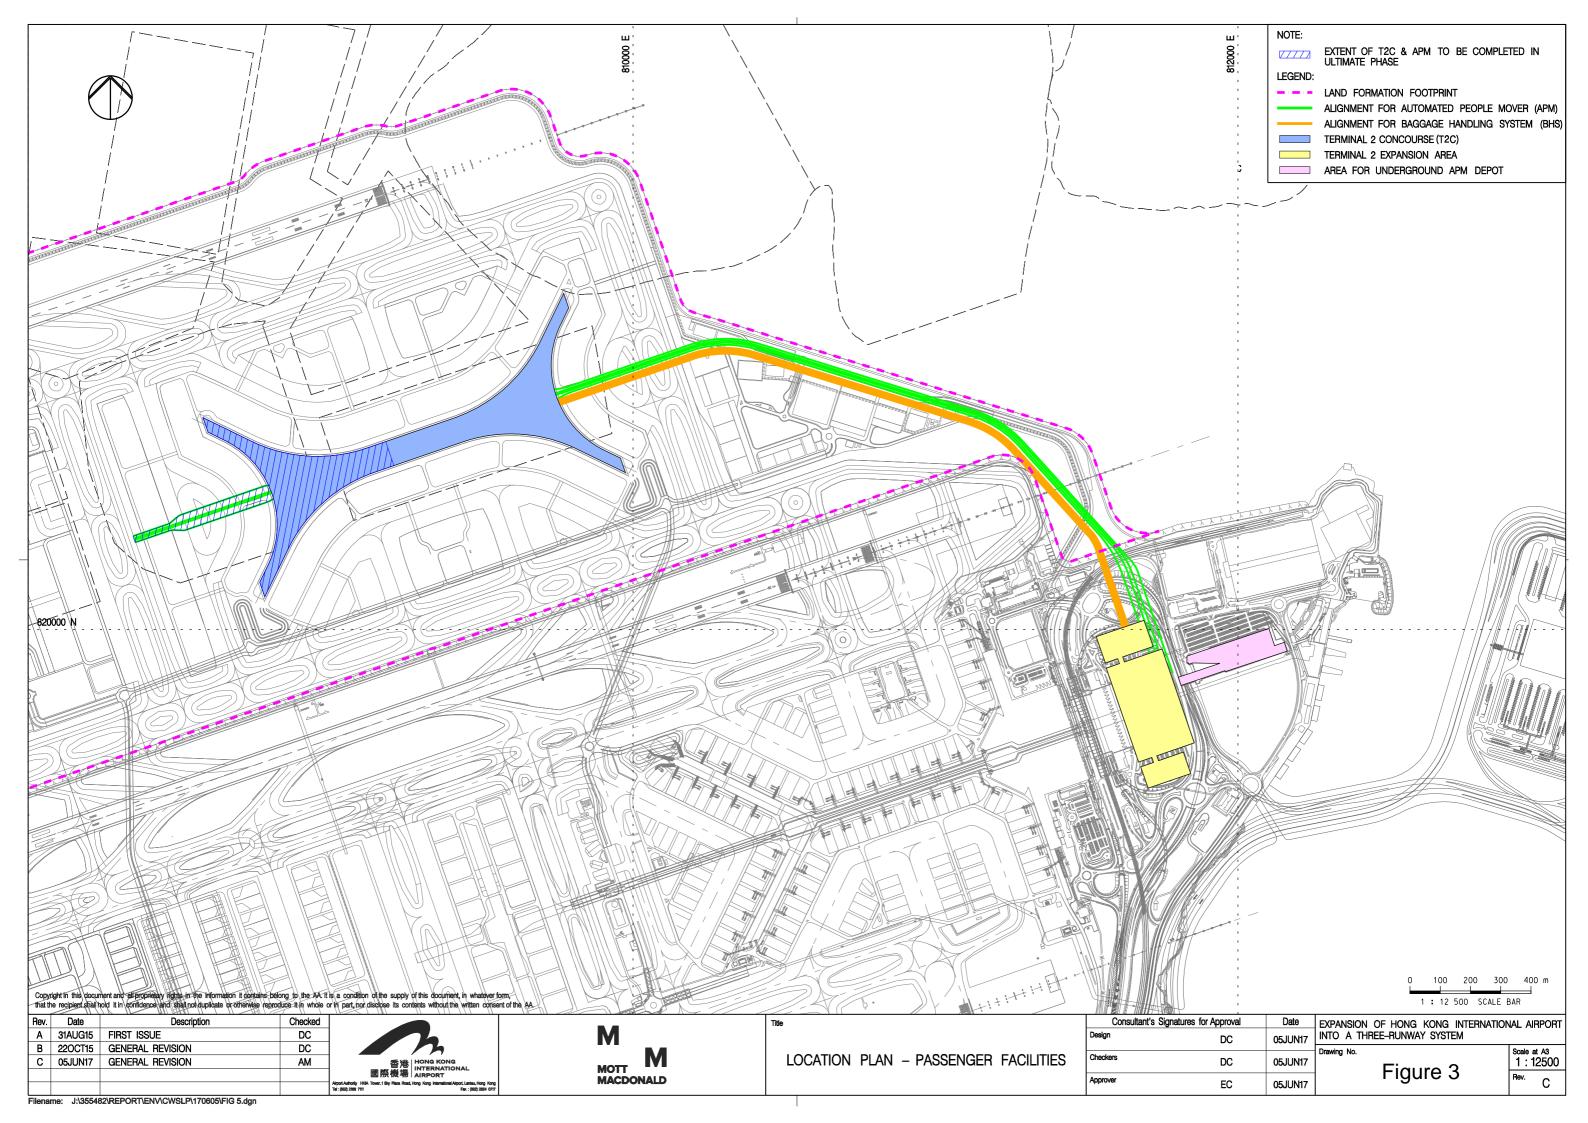

## **II.** Location Plans for Planned Construction Works

| <del></del> | Gravity Sewer to be upgraded by AAHK                |
|-------------|-----------------------------------------------------|
| <b>—</b>    | Existing Rising Main from Airport to Tung Chung     |
| <del></del> | <b>Existing Gravity Sewer from Airport to TCSPS</b> |
| _           |                                                     |