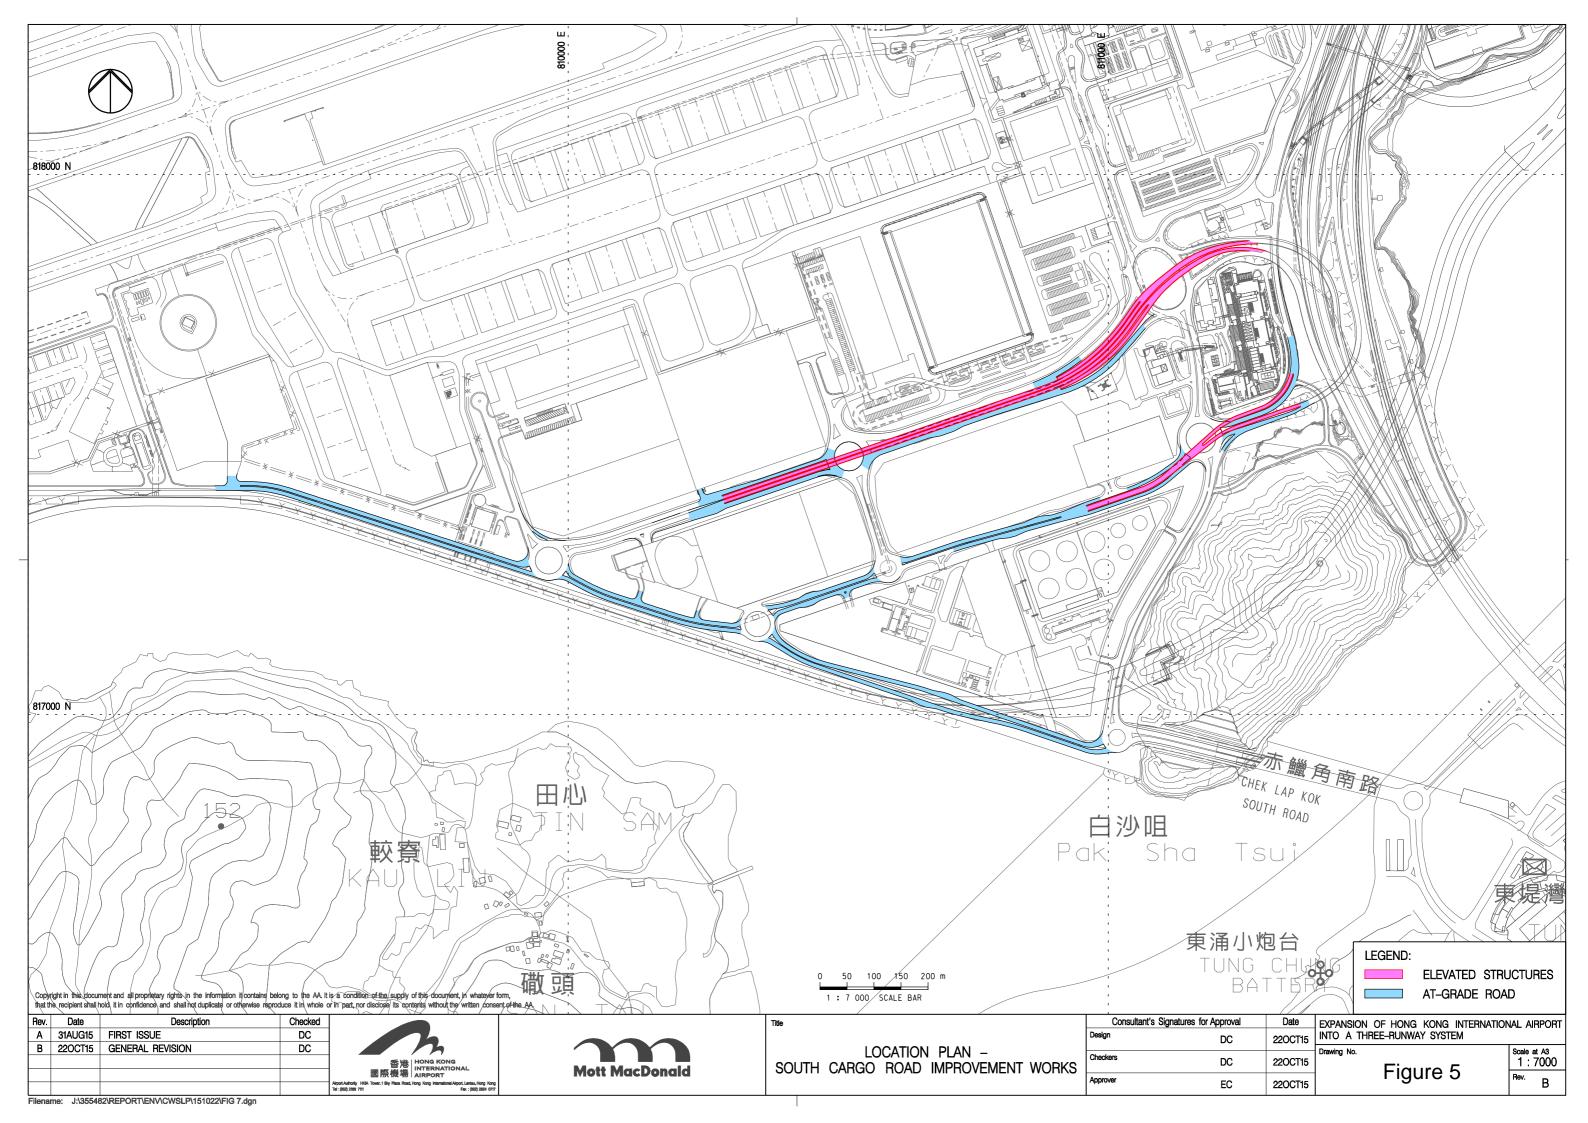

## **II.** Location Plans for Planned Construction Works

| <del></del> | Gravity Sewer to be upgraded by AAHK                |
|-------------|-----------------------------------------------------|
| <b>—</b>    | Existing Rising Main from Airport to Tung Chung     |
| <del></del> | <b>Existing Gravity Sewer from Airport to TCSPS</b> |
| _           |                                                     |

| GRAVITY SEWER T | O BE UPGRADED |
|-----------------|---------------|
|                 |               |

| Consultant's Signatures   | for Approval | Date    | EXPANSION OF HONG KONG INTERNATION | VAL AIRPORT            |
|---------------------------|--------------|---------|------------------------------------|------------------------|
| Design                    | DC           | 31AUG15 | INTO A THREE-RUNWAY SYSTEM         |                        |
| Checkers                  | DC           | 31AUG15 | Drawing No.                        | Scale at A3<br>1:30000 |
| Design Supervisor         | EC           | 31AUG15 | Figure 7                           | Rev                    |
| Authorised Representative | JFP          | 31AUG15 | 1 190.0 1                          | A                      |