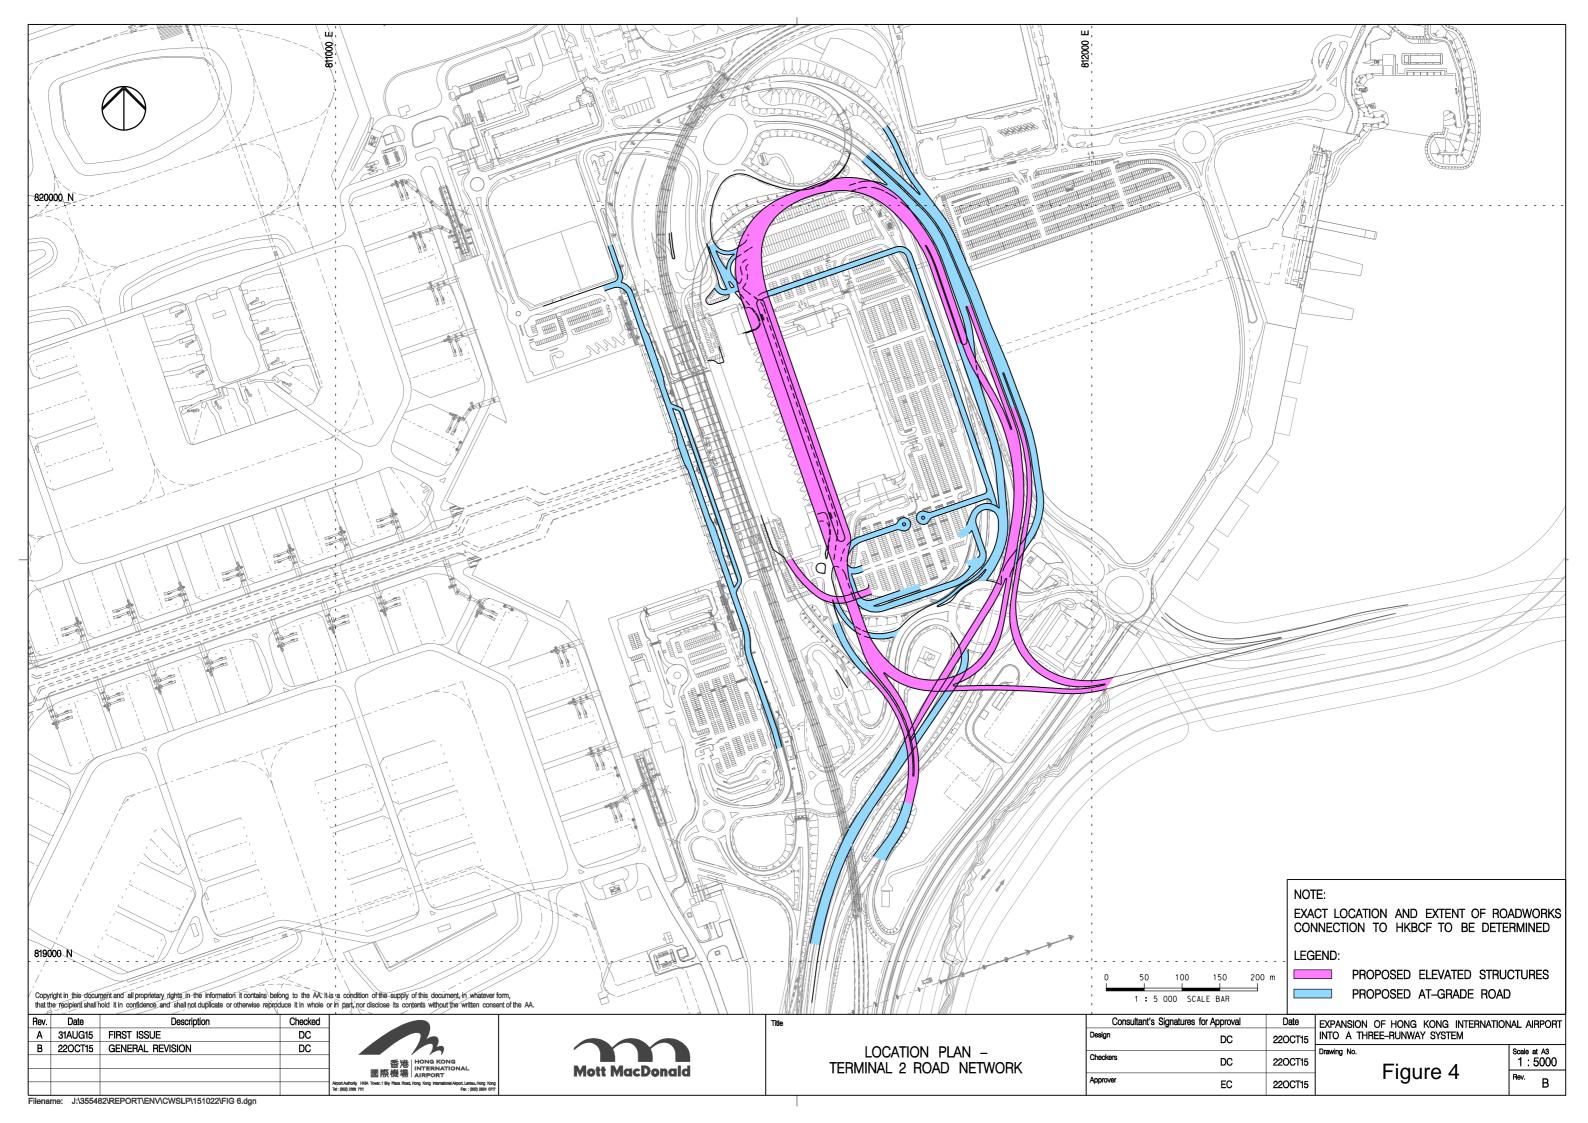

## **II.** Location Plans for Planned Construction Works

| <del></del> | Gravity Sewer to be upgraded by AAHK                |
|-------------|-----------------------------------------------------|
| <b>—</b>    | Existing Rising Main from Airport to Tung Chung     |
| <del></del> | <b>Existing Gravity Sewer from Airport to TCSPS</b> |
| _           |                                                     |