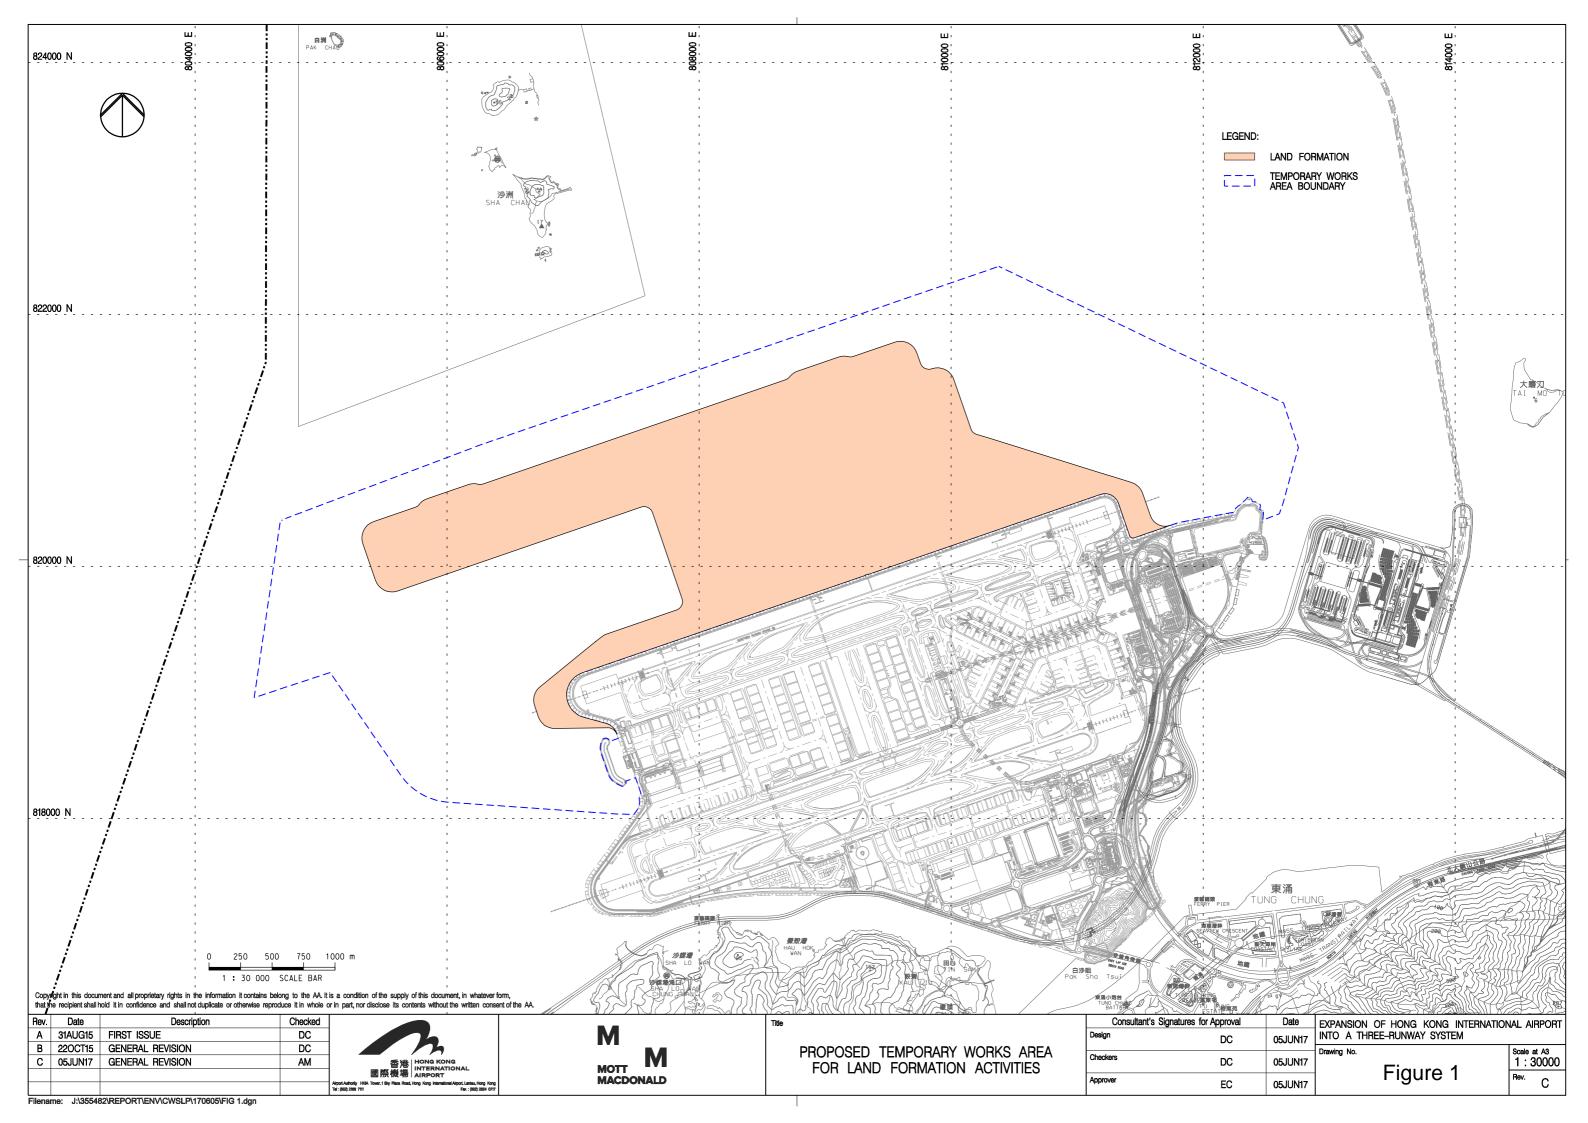

## **II.** Location Plans for Planned Construction Works

| <del></del> | Gravity Sewer to be upgraded by AAHK                |
|-------------|-----------------------------------------------------|
| <b>—</b>    | Existing Rising Main from Airport to Tung Chung     |
| <del></del> | <b>Existing Gravity Sewer from Airport to TCSPS</b> |
| _           |                                                     |

| Rev. | Date    | Description | Checked |   |
|------|---------|-------------|---------|---|
| Α    | 31AUG15 | FIRST ISSUE | DC      | l |
|      |         |             |         | 1 |
|      |         |             |         | 1 |
|      |         |             |         | 1 |
|      |         |             |         | A |

| GRAVITY SEWER T | O BE UPGRADED |
|-----------------|---------------|
|                 |               |

| Consultant's Signatures   | for Approval | Date    | EXPANSION OF HONG KONG INTERNATION | VAL AIRPORT            |
|---------------------------|--------------|---------|------------------------------------|------------------------|
| Design                    | DC           | 31AUG15 | INTO A THREE-RUNWAY SYSTEM         |                        |
| Checkers                  | DC           | 31AUG15 | Drawing No.                        | Scale at A3<br>1:30000 |
| Design Supervisor         | EC           | 31AUG15 | Figure 7                           | Rev                    |
| Authorised Representative | JFP          | 31AUG15 | 1 190.0 1                          | A                      |