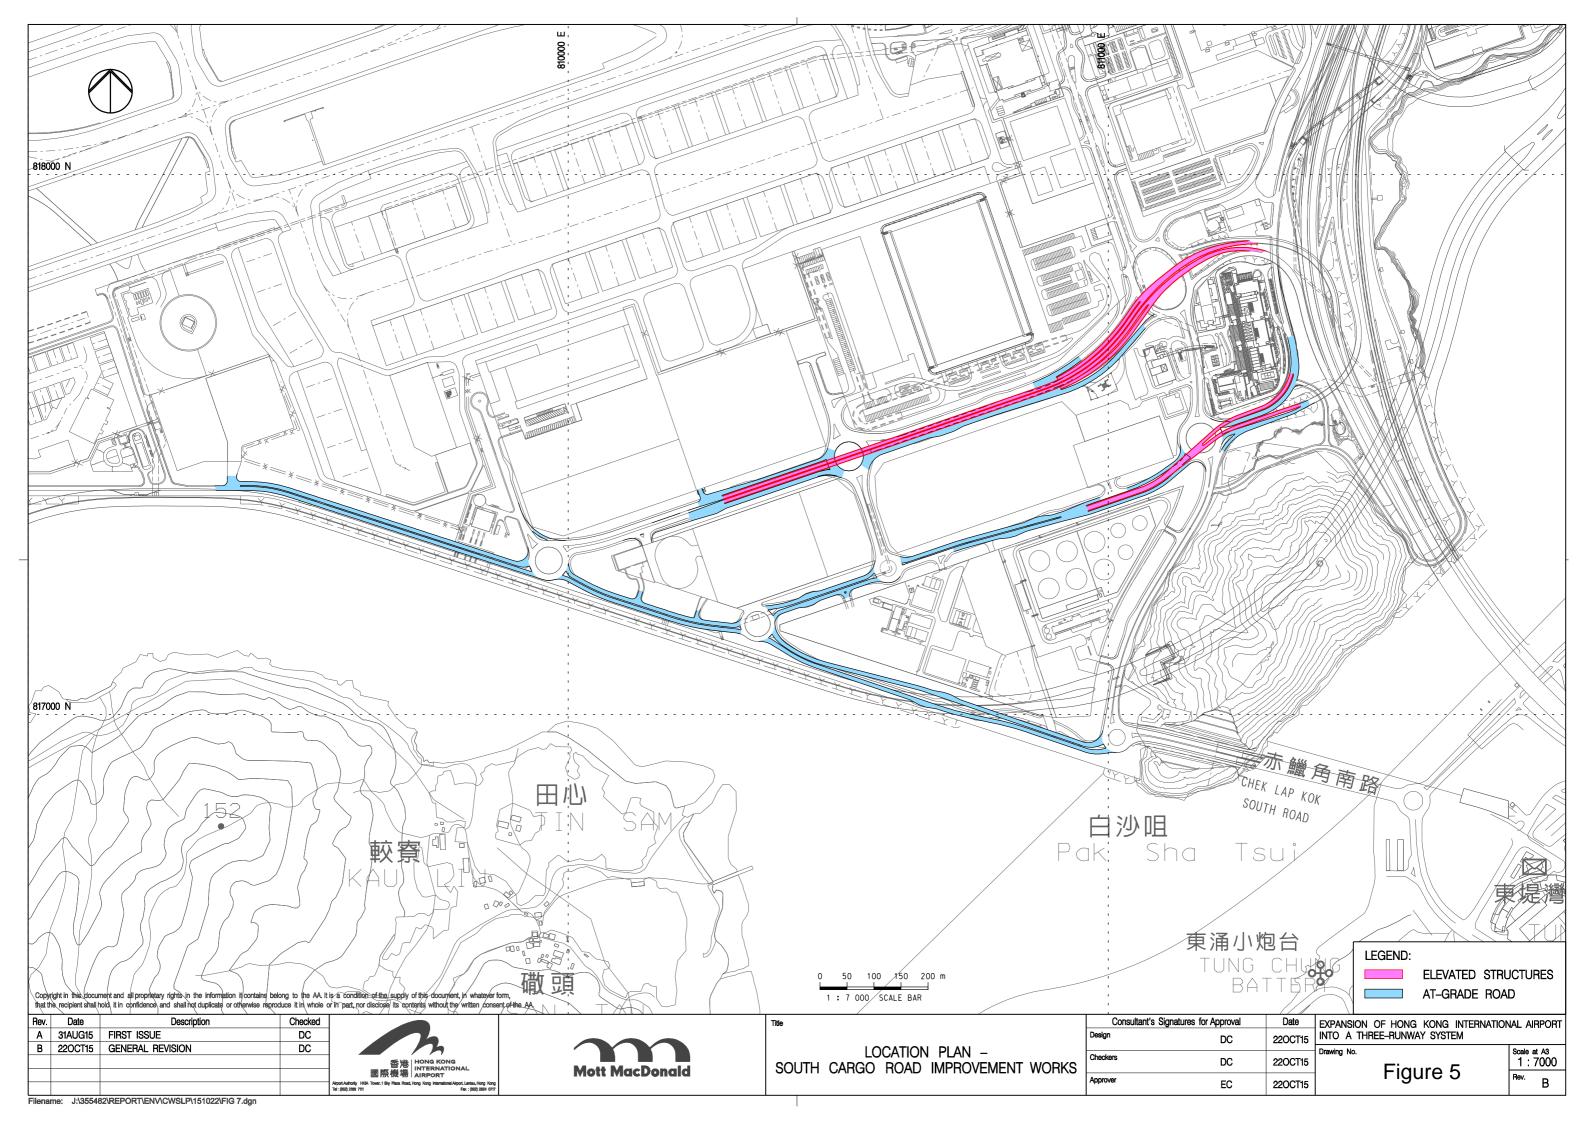

| 150 200<br>L       |                 | CT LOCATION AND EXTENT OF R<br>INECTION TO HKBCF TO BE DET<br>END:<br>PROPOSED ELEVATED STR<br>PROPOSED AT-GRADE RO/ | rermined<br>Uctures<br>Ad |
|--------------------|-----------------|----------------------------------------------------------------------------------------------------------------------|---------------------------|
| for Approval<br>DC | Date<br>22OCT15 | EXPANSION OF HONG KONG INTERNATI<br>INTO A THREE-RUNWAY SYSTEM                                                       | ONAL AIRPORT              |
| DC                 | 220CT15         | Drawing No.                                                                                                          | Scale at A3<br>1 : 5000   |
| EC                 | 220CT15         | Figure 4                                                                                                             | Rev. B                    |