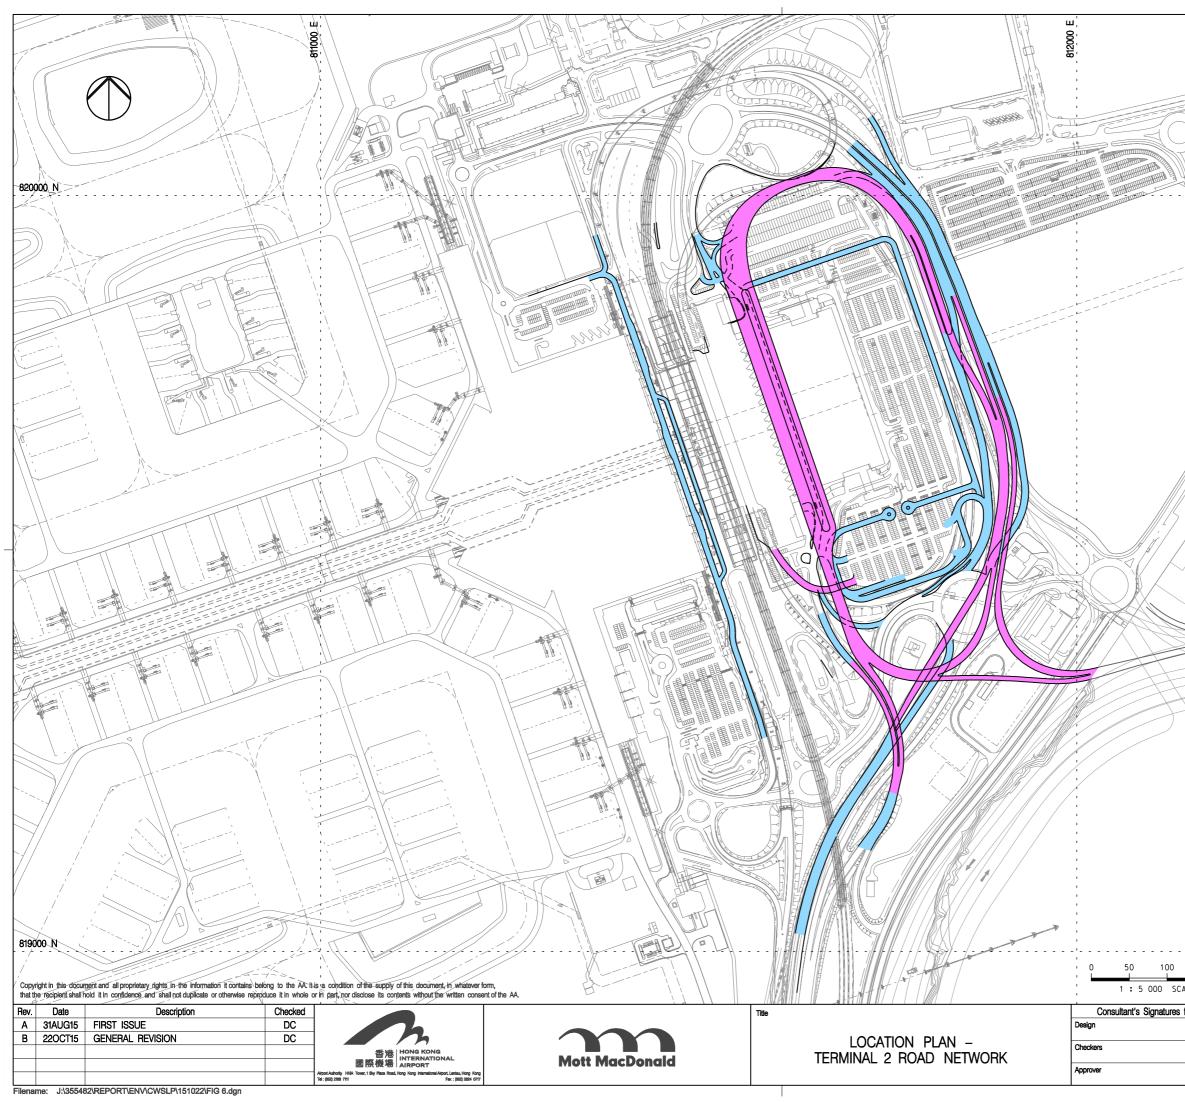

| 150 200<br>L       |                 | CT LOCATION AND EXTENT OF R<br>INECTION TO HKBCF TO BE DET<br>END:<br>PROPOSED ELEVATED STR<br>PROPOSED AT-GRADE RO/ | rermined<br>Uctures<br>Ad |
|--------------------|-----------------|----------------------------------------------------------------------------------------------------------------------|---------------------------|
| for Approval<br>DC | Date<br>22OCT15 | EXPANSION OF HONG KONG INTERNATI<br>INTO A THREE-RUNWAY SYSTEM                                                       | ONAL AIRPORT              |
| DC                 | 220CT15         | Drawing No.                                                                                                          | Scale at A3<br>1 : 5000   |
| EC                 | 220CT15         | Figure 4                                                                                                             | Rev. B                    |