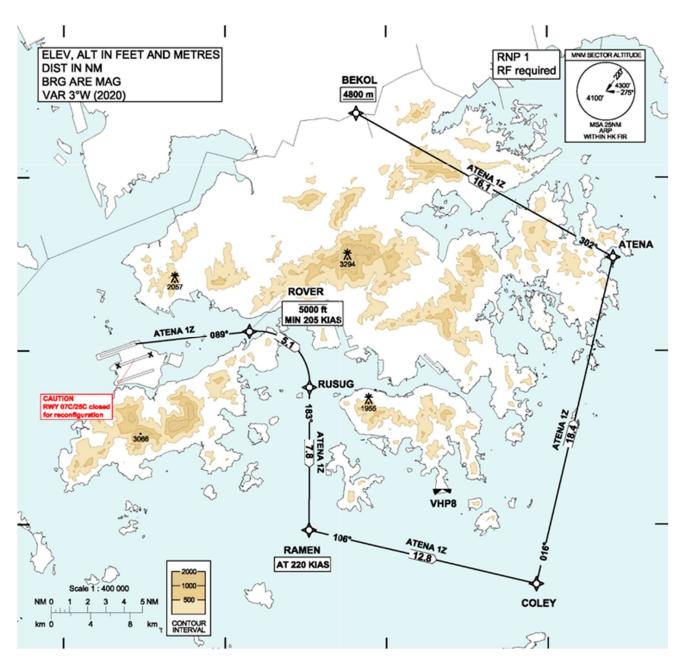

Runway 07L noise mitigating northbound departure path via West Lamma Channel for I-2RS for RF-capable aircraft

Runway 07R noise mitigating northbound departure path via West Lamma Channel for I-2RS for RF-capable aircraft