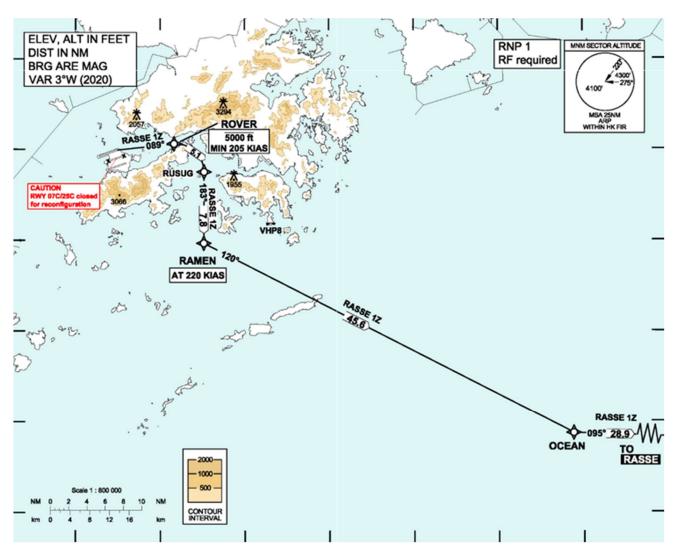

Runway 07L noise mitigating northbound departure path via West Lamma Channel for I-2RS for RF-capable aircraft

Runway 07R noise mitigating northbound departure path via West Lamma Channel for I-2RS for RF-capable aircraft