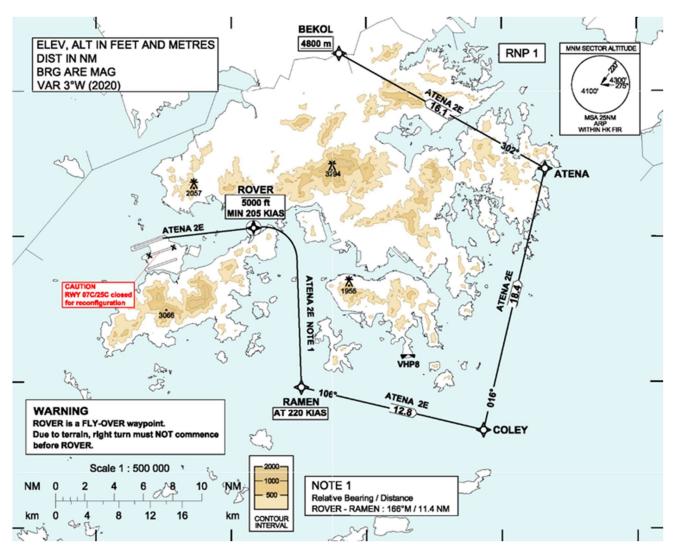

## C. Enlarged Plans of Figure 4.1

Runway 07L noise mitigating northbound departure path via West Lamma Channel for I-2RS

Runway 07R noise mitigating northbound departure path via West Lamma Channel for I-2RS