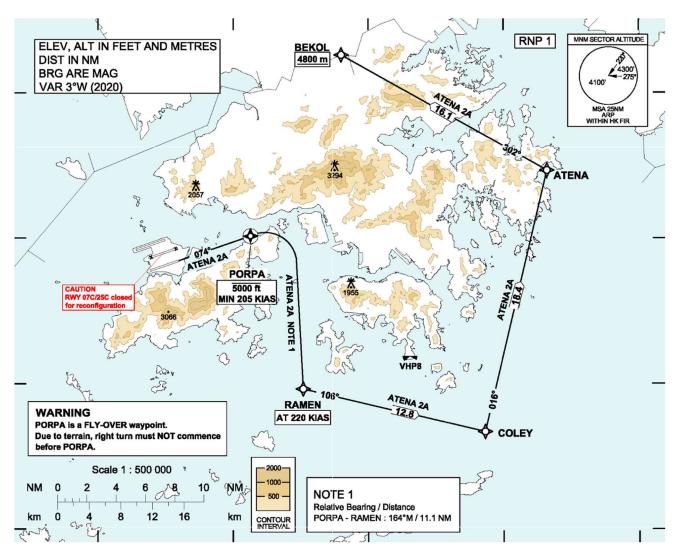

## C. Enlarged Plans of Figure 4.1

Runway 07L noise mitigating northbound departure path via West Lamma Channel for I-2RS

Runway 07R noise mitigating northbound departure path via West Lamma Channel for I-2RS