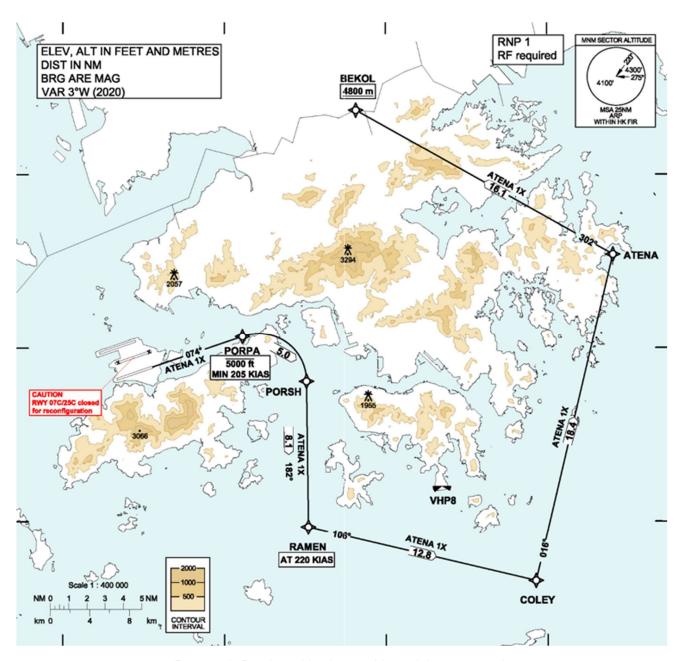

Runway 07L noise mitigating northbound departure path via West Lamma Channel for I-2RS for RF-capable aircraft

Runway 07R noise mitigating northbound departure path via West Lamma Channel for I-2RS for RF-capable aircraft