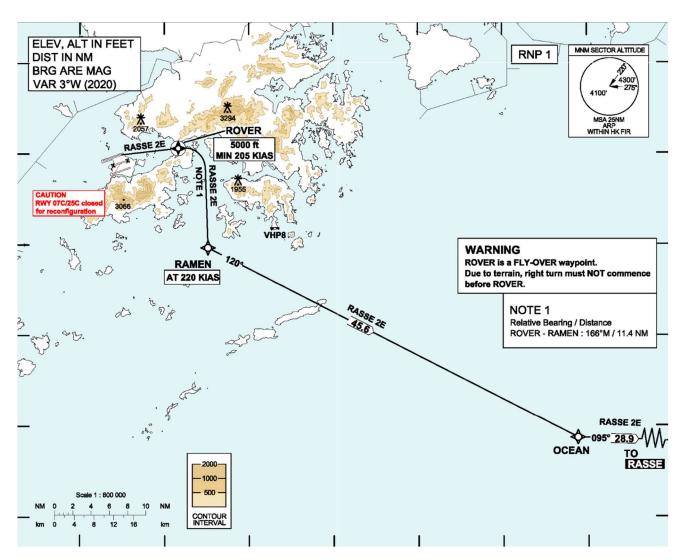

## C. Enlarged Plans of Figure 4.1

Runway 07L noise mitigating northbound departure path via West Lamma Channel for I-2RS

Runway 07R noise mitigating northbound departure path via West Lamma Channel for I-2RS