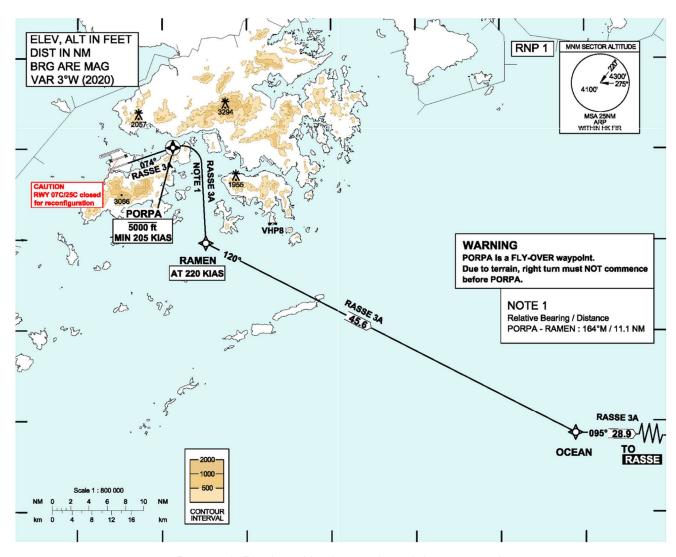

Runway 07L noise mitigating eastbound departure path via West Lamma Channel for I-2RS

Runway 07R noise mitigating eastbound departure path via West Lamma Channel for I-2RS

Runway 07L noise mitigating eastbound departure path via West Lamma Channel for I-2RS for RF-capable aircraft