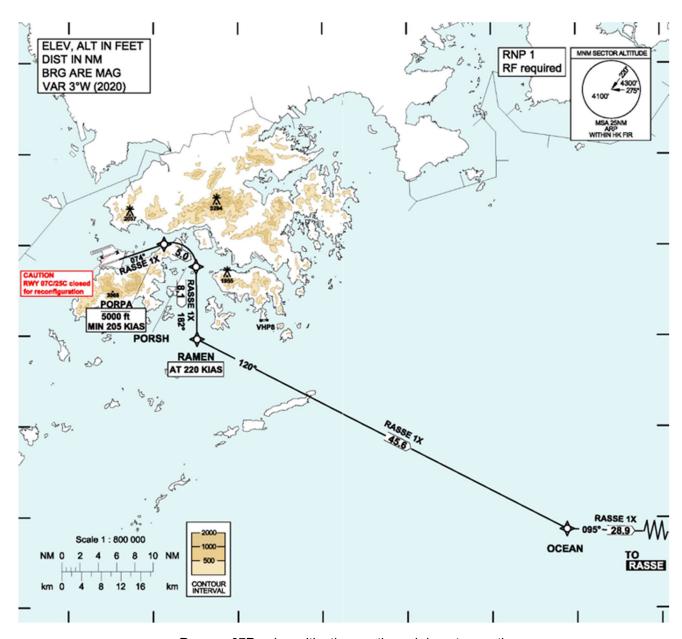

Runway 07R noise mitigating eastbound departure path via West Lamma Channel for I-2RS for RF-capable aircraft